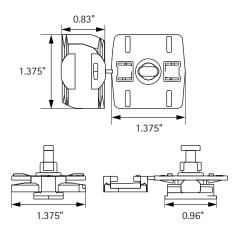

## **Product Specifications:**

- Used to easily mount starQuick® clamps to RapidRail®, Strut Rail or Rapid Sliding Wall Brackets (RSWB)
- Used to add pipework quickly and simply to an existing installation
- Suitable for use with starQuick® clamp sizes SQ-10 to SQ-51
- Suitable for WM15 RapidRail® and 1-5/8" Strut
- Resistant to UV, aging, oil and gasoline
- Temperature resistance: from approximately -104°F to approximately 194°F constant, approximately 266°F peak
- Material: modified PA6 (polyamide)