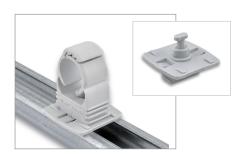

## **Product Specifications:**

- Used to easily mount starQuick® clamps to RapidRail®, Strut Rail or Rapid Sliding Wall Brackets (RSWB)
- Used to add pipework quickly and simply to an existing installation
- Suitable for use with starQuick® clamp sizes SQ-10 to SQ-51
- Suitable for WM15 RapidRail® and 1-5/8" Strut
- Resistant to UV, aging, oil and gasoline
- Temperature resistance: from approximately -104°F to approximately 194°F constant, approximately 266°F peak
- Material: modified PA6 (polyamide)

For Strut

For RapidRail® and Rapid Sliding Wall Bracket

| Product Submittal Date: |      | Architect / Owner: |
|-------------------------|------|--------------------|
| Job Name:               |      |                    |
|                         |      | Contractor:        |
| Part No.                | Qty: | Notes:             |
|                         |      |                    |
|                         |      |                    |
|                         |      |                    |