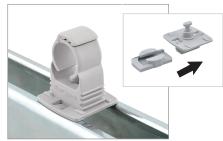

## **Product Specifications:**

- Used to easily mount starQuick® clamps to RapidRail®, Strut Rail or Rapid Sliding Wall Brackets (RSWB)
- Used to add pipework quickly and simply to an existing installation
- Suitable for use with starQuick® clamp sizes SQ-10 to SQ-51
- Suitable for WM15 RapidRail® and 1-5/8" Strut
- Resistant to UV, aging, oil and gasoline
- Temperature resistance: from approximately -104°F to approximately 194°F constant, approximately 266°F peak
- Material: modified PA6 (polyamide)

For Strut

For RapidRail® and Rapid Sliding Wall Bracket

| Product Submittal Date: |      | Architect / Owner: |
|-------------------------|------|--------------------|
| Job Name:               |      |                    |
|                         |      | Contractor:        |
| Part No.                | Qty: | Notes:             |
|                         |      |                    |
|                         |      |                    |
|                         |      |                    |