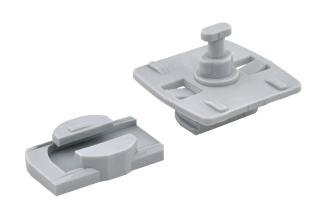

## **Product Specifications:**

- Used to easily mount starQuick® clamps to RapidRail®, Strut Rail or Rapid Sliding Wall Brackets (RSWB)
- Used to add pipework quickly and simply to an existing installation
- Suitable for use with starQuick® clamp sizes SQ-10 to SQ-51
- Suitable for WM15 RapidRail® and 1-5/8" Strut
- Resistant to UV, aging, oil and gasoline
- Temperature resistance: from approximately -104°F to approximately 194°F constant, approximately 266°F peak
- Material: modified PA6 (polyamide)