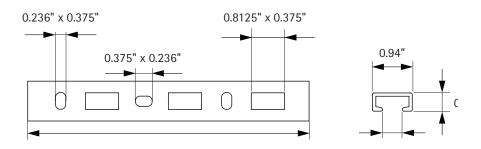

## **Product Specifications:**

- For anchoring of multiple pipes with BIS starQuick® clamps without nuts
- The starQuick® clamp is attached to the rail by means of the starQuick® Rail Adapter (Item #0854313)
- Material: PVC (polyvinyl-chloride), grey

| Item<br>number | Length<br>(inches) | Items<br>per pkg. |
|----------------|--------------------|-------------------|
| 0854316        | 6                  | 50                |
| 0854325        | 39                 | 25                |