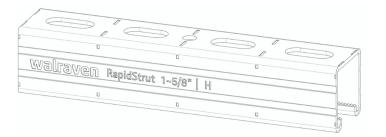

## RapidStrut<sup>®</sup> Rail

## **Product Specifications:**

- Used for quick and easy installation
- Designed with continuous perforation
- Distance between rail end and first hole is always equal
- Continuous graduated 2 inch scale on both sides
- Material: Steel ASTM A 653
- Surafce treatment: Hot-dip coated steel, Pre-galvanized