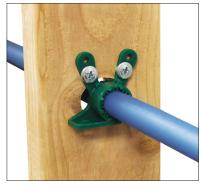

Can be used as a grommet when mounted on wood stud.

Used to secure PEX pipe when mounted on wood stud.

Insulates PEX pipe when mounted on metal studs.

| PRODUCT SUBMITTAL |      | Architect / Owner: |  |
|-------------------|------|--------------------|--|
| Job Name:         |      |                    |  |
|                   |      | Contractor:        |  |
| Date:             |      |                    |  |
| Part No.          | Qty: | Notes:             |  |
|                   |      |                    |  |
|                   |      |                    |  |
|                   |      |                    |  |