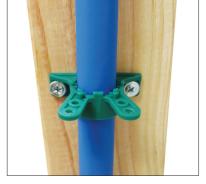

Can be used as a grommet when mounted on wood stud.

Used to secure PEX pipe when mounted on wood stud.

Insulates PEX pipe when mounted on metal studs.

| PRODUCT SUBMITTAL |      | Architect / Owner: |  |
|-------------------|------|--------------------|--|
| Job Name:         |      |                    |  |
|                   |      | Contractor:        |  |
| Date:             |      |                    |  |
| Part No.          | Qty: | Notes:             |  |
|                   |      |                    |  |
|                   |      |                    |  |
|                   |      |                    |  |