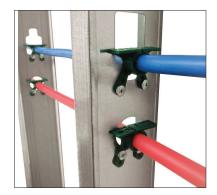

Can be used as a grommet when mounted on wood stud.

Used to secure PEX pipe when mounted on wood stud.

Insulates PEX pipe when mounted on metal studs.

| PRODUCT SUBMITTAL |      | Architect / Owner: |  |
|-------------------|------|--------------------|--|
| Job Name:         |      |                    |  |
|                   |      | Contractor:        |  |
| Date:             |      |                    |  |
| Part No.          | Qty: | Notes:             |  |
|                   |      |                    |  |
|                   |      |                    |  |
|                   |      |                    |  |