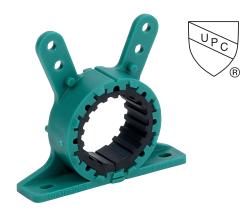

## **Rabbit Clamp with Rubber Insert**

## Product Specifications:

- Multi-purpose clamp that can be secured at the base or top using two screws to mount multiple pipe sizes
- Ideal for copper pipe, PEX and CPVC tubing
- Rubber insert helps reduce noise and vibration
- Mounts directly to brackets, studs and walls
- Features multi-use mounting holes
- Materials: Polypropylene, PA6 (polyamide)