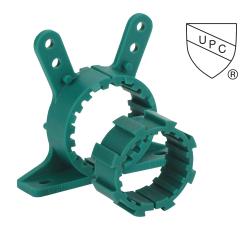

## **Rabbit Clamp with Plastic Insert**

## **Product Specifications:**

- Multi-purpose clamp that can be secured at the base or top using two screws to mount multiple pipe sizes
- Ideal for copper, PEX and CPVC tubing
- Insert is either retained or removed based upon pipe size
- Can be used with 2 different sizes of pipe, due to insert
- Mounts directly to brackets, studs and walls
- Features multi-use mounting holes
- Materials: Polypropylene, PA6 (polyamide)

| ltem<br>Number | Size<br>(inches) | D / CTS<br>(inches) | D / IPS<br>(inches) | ltems<br>per pkg |
|----------------|------------------|---------------------|---------------------|------------------|
| 0856035        | 1-1/4            | 1 to 1-1/4          | -                   | 50               |
| 0856054        | 2                | 1-1/2 to 2          | -                   | 25               |