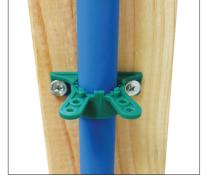

Can be used as a grommet when mounted on wood stud.

Used to secure PEX pipe when mounted on wood stud.

Insulates PEX pipe when mounted on metal studs.

| PRODUCT SUBMITTAL |      | Architect / Owner: |  |
|-------------------|------|--------------------|--|
| Job Name:         |      |                    |  |
|                   |      | Contractor:        |  |
| Date:             |      |                    |  |
| Part No.          | Qty: | Notes:             |  |
|                   |      |                    |  |
|                   |      |                    |  |
|                   |      |                    |  |