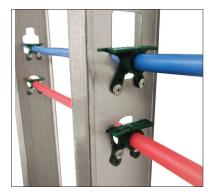

Can be used as a grommet when mounted on wood stud.

Used to secure PEX pipe when mounted on wood stud.

Insulates PEX pipe when mounted on metal studs.

| PRODUCT SUBMITTAL |      | Architect / Owner: |  |
|-------------------|------|--------------------|--|
| Job Name:         |      |                    |  |
|                   |      | Contractor:        |  |
| Date:             |      |                    |  |
| Part No.          | Qty: | Notes:             |  |
|                   |      |                    |  |
|                   |      |                    |  |
|                   |      |                    |  |