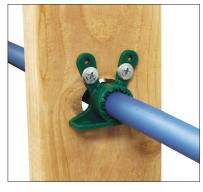

Can be used as a grommet when mounted on wood stud.

Used to secure PEX pipe when mounted on wood stud.

Insulates PEX pipe when mounted on metal studs.

| PRODUCT SUBMITTAL |      | Architect / Owner: |  |
|-------------------|------|--------------------|--|
| Job Name:         |      |                    |  |
|                   |      | Contractor:        |  |
| Date:             |      |                    |  |
| Part No.          | Qty: | Notes:             |  |
|                   |      |                    |  |
|                   |      |                    |  |
|                   |      |                    |  |