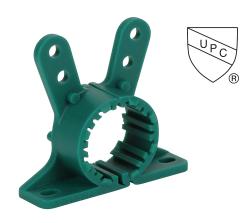

## **Rabbit Clamp**

## **Product Specifications:**

- One piece multi-purpose clamp that can be secured at the base or top using two screws to mount 1/2" pipe
- Ideal for copper, PEX and CPVC tubing
- Mounts directly to brackets, studs and walls
- Features multi-use mounting holes
- Materials: Polypropylene, PA6 (polyamide)