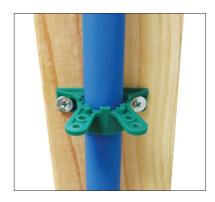

Can be used as a grommet when mounted on wood stud.

Used to secure PEX pipe when mounted on wood stud.

Insulates PEX pipe when mounted on metal studs.

| PRODUCT SUBMITTAL |      | Architect / Owner: |  |
|-------------------|------|--------------------|--|
| Job Name:         |      |                    |  |
|                   |      | Contractor:        |  |
| Date:             |      |                    |  |
| Part No.          | Qty: | Notes:             |  |
|                   |      |                    |  |
|                   |      |                    |  |
|                   |      |                    |  |