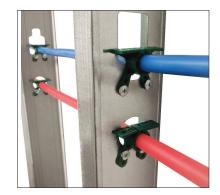

Can be used as a grommet when mounted on wood stud.

Used to secure PEX pipe when mounted on wood stud.

Insulates PEX pipe when mounted on metal studs.

| PRODUCT SUBMITTAL |      | Architect / Owner: |  |
|-------------------|------|--------------------|--|
| Job Name:         |      |                    |  |
|                   |      | Contractor:        |  |
| Date:             |      |                    |  |
| Part No.          | Qty: | Notes:             |  |
|                   |      |                    |  |
|                   |      |                    |  |
|                   |      |                    |  |