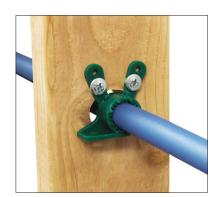

Can be used as a grommet when mounted on wood stud.

Used to secure PEX pipe when mounted on wood stud.

Insulates PEX pipe when mounted on metal studs.

| PRODUCT SUBMITTAL |      | Architect / Owner: |  |
|-------------------|------|--------------------|--|
| Job Name:         |      |                    |  |
|                   |      | Contractor:        |  |
| Date:             |      |                    |  |
| Part No.          | Qty: | Notes:             |  |
|                   |      |                    |  |
|                   |      |                    |  |
|                   |      |                    |  |