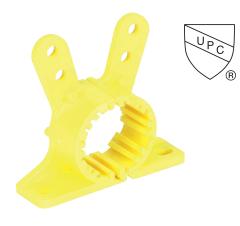

## Rabbit Clamp - VO fire-rated

## **Product Specifications:**

One piece multi-purpose clamp that can be secured at the base or top using two screws to mount 1/2" pipe

- Ideal for copper, PEX and CPVC tubing
- Mounts directly to brackets, studs and walls
- Features multi-use mounting holes
- V0 fire-rated
- Materials: PA (polyamide nylon)