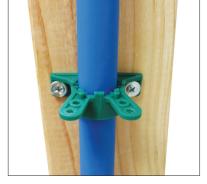

Can be used as a grommet when mounted on wood stud.

Used to secure PEX pipe when mounted on wood stud.

Insulates PEX pipe when mounted on metal studs.

| PRODUCT SUBMITTAL |      | Architect / Owner: |  |
|-------------------|------|--------------------|--|
| Job Name:         |      |                    |  |
|                   |      | Contractor:        |  |
| Date:             |      |                    |  |
| Part No.          | Qty: | Notes:             |  |
|                   |      |                    |  |
|                   |      |                    |  |
|                   |      |                    |  |