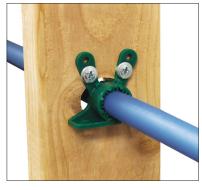

Can be used as a grommet when mounted on wood stud.

Used to secure PEX pipe when mounted on wood stud.

Insulates PEX pipe when mounted on metal studs.

| PRODUCT SUBMITTAL |      | Architect / Owner: |  |
|-------------------|------|--------------------|--|
| Job Name:         |      |                    |  |
|                   |      | Contractor:        |  |
| Date:             |      |                    |  |
| Part No.          | Qty: | Notes:             |  |
|                   |      |                    |  |
|                   |      |                    |  |
|                   |      |                    |  |