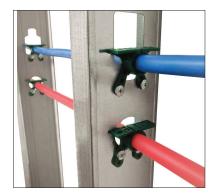

Can be used as a grommet when mounted on wood stud.

Used to secure PEX pipe when mounted on wood stud.

Insulates PEX pipe when mounted on metal studs.

| PRODUCT SUBMITTAL |      | Architect / Owner: |  |
|-------------------|------|--------------------|--|
| Job Name:         |      |                    |  |
|                   |      | Contractor:        |  |
| Date:             |      |                    |  |
| Part No.          | Qty: | Notes:             |  |
|                   |      |                    |  |
|                   |      |                    |  |
|                   |      |                    |  |