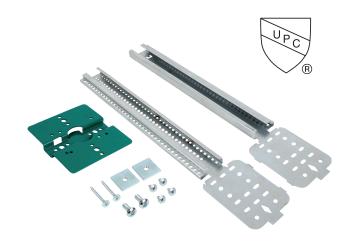

## Rapid Sliding Wall Bracket (RSWB), Universal Shower Valve Plate (USVP) with mounting hardware

## **Product Specifications**

- Mounting kit for the industries most popular shower valves
- Bracket is mounted to stud and the shower valve plate is attached using screws (included)
- Individually bagged

| ltem<br>number | Each kit contains                                                                          | Items<br>per pkg. |
|----------------|--------------------------------------------------------------------------------------------|-------------------|
| 59490960       | RSWB3 spans from 12" to 20", Universal<br>Shower Valve Plate 1 (USVP1*), mounting hardware | 25                |
| 59490961       | RSWB4 spans from 16" to 26", Universal Shower Valve Plate 1 (USVP1*), mounting hardware    |                   |
| 59490950       | RSWB4 spans from 16" to 26", Universal Shower Valve Plate 2 (USVP2**), mounting hardware   | 25                |

<sup>\*</sup> USVP1: Universal Shower Valve Plate 1 is used with Delta, Moen, Kohler and American Standard shower valves
\*\*USVP2: Universal Shower Valve Plate 2 is used with Proflo and Pfister shower valves