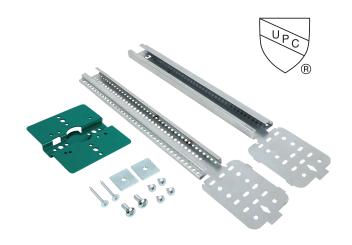

## **Product Specifications**

- Loose parts are organized and nested in one sturdy box
- Universal Shower Valve Brackets (USVP) and screws are boxed separately within the larger box for easy access and convenience
- Mounting hardware includes square nut, bolts and screws

| ltem<br>number                                                                                               | Each kit contains                                                                          |  |
|--------------------------------------------------------------------------------------------------------------|--------------------------------------------------------------------------------------------|--|
| 59490962                                                                                                     | RSWB3 spans from 12" to 20", Universal<br>Shower Valve Plate 1 (USVP1*), mounting hardware |  |
| 59490963                                                                                                     | RSWB4 spans from 16" to 26", Universal<br>Shower Valve Plate 1 (USVP1*), mounting hardware |  |
| * USVP1: Universal Shower Valve Plate 1 is used with Delta, Moen, Kohler and American Standard shower valves |                                                                                            |  |