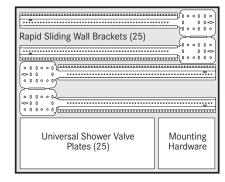

This illustration shows how the Contractor Pack is organized for your convenience.

| PRODUCT SUBMITTAL | Architect / Owner: |        |
|-------------------|--------------------|--------|
| Job Name:         |                    |        |
|                   | Contractor:        |        |
| Date:             |                    |        |
| Part No.          | Qty:               | Notes: |
|                   |                    |        |
|                   |                    |        |
|                   |                    |        |