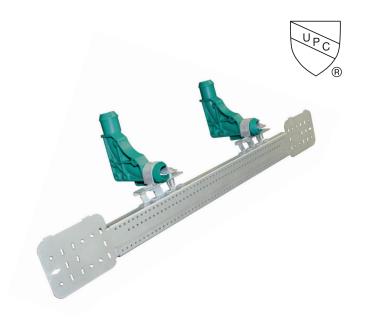

## Rapid Sliding Wall Bracket (RSWB) Double PEX 1/2" Stub-Out Kit

## **Product Specifications**

- Pre-assembled and ready to use with PEX pipe
- Adjust and close using hands or drill
- Individually bagged for convenience

|   | ltem<br>number | Each kit contains                                                            | Items<br>per pkg. |
|---|----------------|------------------------------------------------------------------------------|-------------------|
|   | 59490971       | RSWB3 spans from 12" to 20", double PEX stub-out brackets, mounting hardware | 25                |
| _ | 59490972       | RSWB4 spans from 16" to 26", double PEX stub-out brackets, mounting hardware | 25                |

The Rapid Sliding Wall Bracket Double PEX Stub-Out Kit can be mounted on both wood and metal studs.

| PRODUCT SUBMITTAL Date: |      | Architect / Owner: |
|-------------------------|------|--------------------|
| Job Name:               |      |                    |
|                         |      | Contractor:        |
| Part No.                | Qty: | Notes:             |
|                         |      |                    |
|                         |      |                    |
|                         |      |                    |