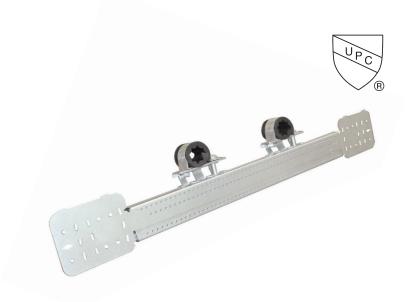

## Rapid Sliding Wall Bracket (RSWB) Double CTS 1/2" Stub-Out Kit

## **Product Specifications**

- Pre-assembled and ready to use with copper pipe
- Adjust and close using hands or drill
- Individually bagged for convenience

| Item<br>number | Each kit contains                                                            | Items<br>per pkg. |
|----------------|------------------------------------------------------------------------------|-------------------|
| 59490981       | RSWB3 spans from 11" to 20", double CTS stub-out brackets, mounting hardware | 25                |
| 59490982       | RSWB4 spans from 14" to 26", double CTS stub-out brackets, mounting hardware | 25                |