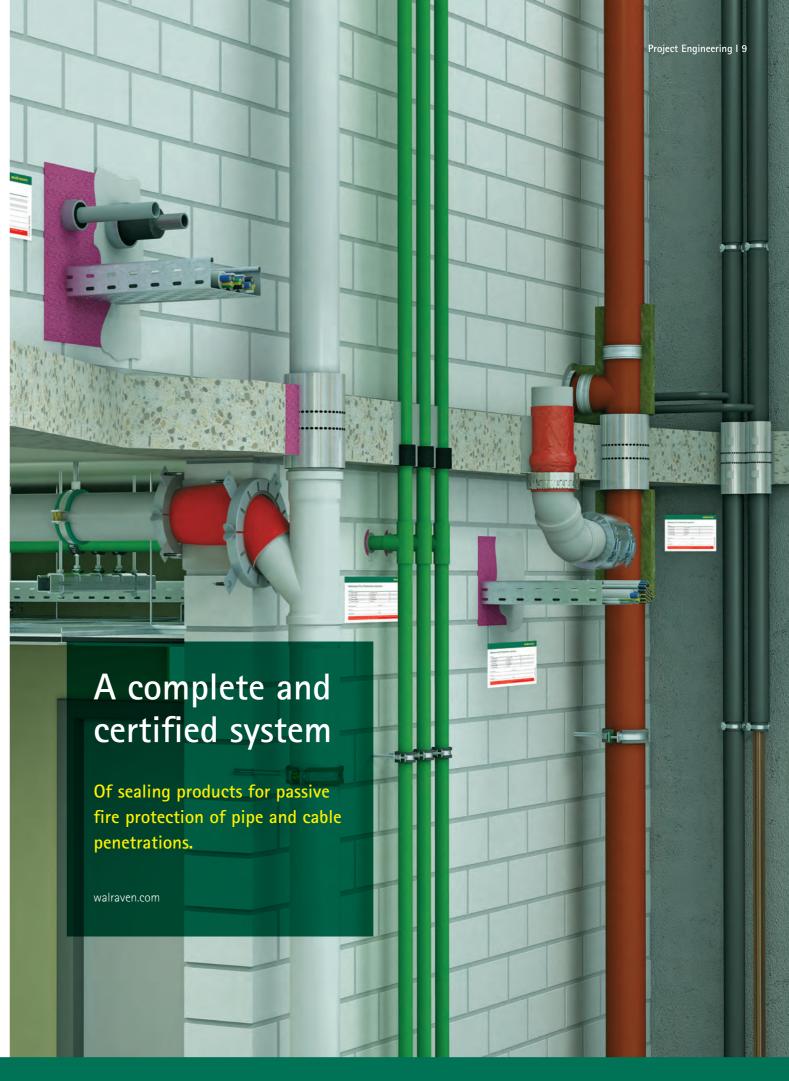

#### Fire Protection Systems

Walraven Fire Protection Systems include products for passive fire protection of mechanical and electrical installations. Walraven also offers fire rated fixing products that are used to keep escape routes free and accessible in the event of a fire

## From engineering to on-site construction support

Around our products we offer a wide range of technical consultancy in the areas of:

- Support for pipe work, air ducts or cable ducts
- Support for technical installations on roof tops (such as solar panels, climate installations)
- Secondary constructions
- Clamp fixing advice and plans
- Pipe and cable penetrations through fire rated separations
- Prefabrication service
- Calculation
- Assembly instructions
- On-site construction support