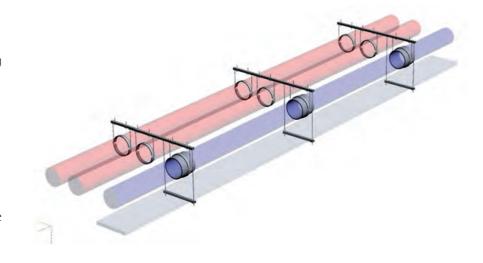

#### Fixing Systems

Walraven Fixing Systems include pipe clamps, rail profiles and many other fixing products for heating and sanitary installations, sprinkler and cooling pipes, air ducts, solar panels, electrical pipes and cable trunking.

## From engineering to on-site construction support

Around our products we offer a wide range of technical consultancy in the areas of:

- Support for pipe work, air ducts or cable ducts
- Support for technical installations on roof tops (such as solar panels, climate installations)
- Secondary constructions
- Clamp fixing advice and plans
- Pipe and cable penetrations through fire rated separations
- Prefabrication service
- Calculation
- Assembly instructions
- On-site construction support