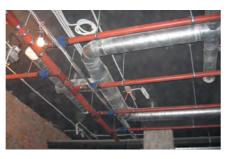

#### Fixing Systems

Walraven Fixing Systems include pipe clamps, rail profiles and many other fixing products for heating and sanitary installations, sprinkler and cooling pipes, air ducts, solar panels, electrical pipes and cable trunking.

## From engineering to on-site construction support

Around our products we offer a wide range of technical consultancy in the areas of:

- Support for pipe work, air ducts or cable ducts
- Support for technical installations on roof tops (such as solar panels, climate installations)
- Secondary constructions
- Clamp fixing advice and plans
- Pipe and cable penetrations through fire rated separations
- Prefabrication service
- Calculation
- Assembly instructions
- On-site construction support