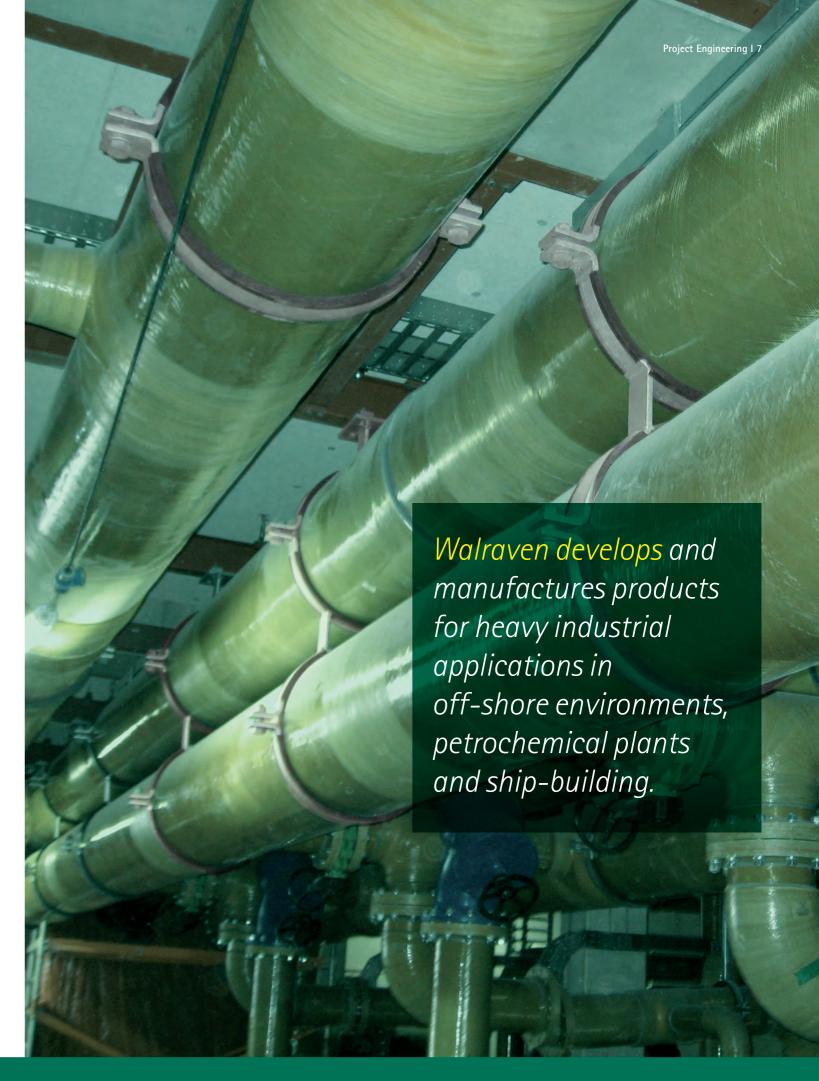

#### Industrial and infrastructural projects

In addition to the standard range, Walraven also develops and manufactures products for heavy industrial applications in off-shore environments, petrochemical plants and ship-building. And for infrastructural projects, such as tunnel building, Walraven can offer bespoke support systems.