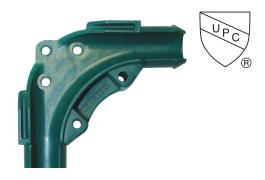

## PEX 90° Bend Support

| ltem<br>number | Fits PEX size | Items<br>per pkg. |
|----------------|---------------|-------------------|
| 59490973       | 1/2"          | 50                |

## **Product Specifications**

- Easily snap-in your PEX tubing instead of having to slide it in
- Conveniently fits stub-out assemblies
- Creates a secure and kink-free bend radius for 1/2" PEX tubing
- Versatile suitable for many types of installations
- Higher lip to reduce damage to the PEX tube
- Materials: Polypropylene