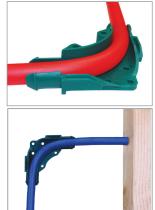

## PEX 90° Bend Support

| ltem<br>number | Fits PEX size | Items<br>per pkg. |
|----------------|---------------|-------------------|
| 59490973       | 1/2"          | 50                |

## **Product Specifications**

- Easily snap-in your PEX tubing instead of having to slide it in
- Conveniently fits stub-out assemblies
- Creates a secure and kink-free bend radius for 1/2" PEX tubing
- Versatile suitable for many types of installations
- Higher lip to reduce damage to the PEX tube
- Materials: Polypropylene