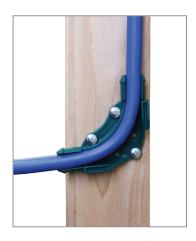

## PEX 90° Bend Support

| ltem<br>number | Fits PEX size | Items<br>per pkg. |
|----------------|---------------|-------------------|
| 59490973       | 1/2"          | 50                |

## **Product Specifications**

- Easily snap-in your PEX tubing instead of having to slide it in
- Conveniently fits stub-out assemblies
- Creates a secure and kink-free bend radius for 1/2" PEX tubing
- Versatile suitable for many types of installations
- Higher lip to reduce damage to the PEX tube
- Materials: Polypropylene