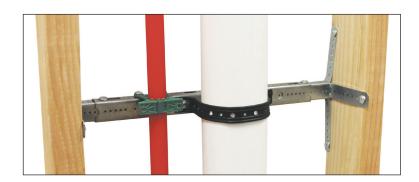

MPTS used with suspension band to hold drain pipe and Rabbit clamp to hold PEX.

MPTS used as a sliding mount with a starQuick® clamp.

| PRODUCT SUBMITTAL  |      |  |  |
|--------------------|------|--|--|
| Job Name:          |      |  |  |
| Date:              |      |  |  |
| Part No.           | Qty: |  |  |
|                    |      |  |  |
|                    |      |  |  |
|                    |      |  |  |
| Architect / Owner: |      |  |  |
|                    |      |  |  |
| Contractor:        |      |  |  |
|                    |      |  |  |
| Notes:             |      |  |  |
|                    |      |  |  |
|                    |      |  |  |
|                    |      |  |  |