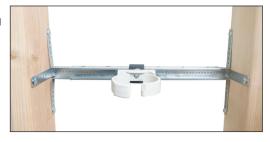

MPTS used with suspension band to hold drain pipe and Rabbit clamp to hold PEX.

MPTS used as a sliding mount with a starQuick® clamp.

| PRODUCT SUBMITTAL  |      |  |  |
|--------------------|------|--|--|
| Job Name:          |      |  |  |
| Date:              |      |  |  |
| Part No.           | Qty: |  |  |
|                    |      |  |  |
|                    |      |  |  |
|                    |      |  |  |
| Architect / Owner: |      |  |  |
|                    |      |  |  |
| Contractor:        |      |  |  |
|                    |      |  |  |
| Notes:             |      |  |  |
|                    |      |  |  |
|                    |      |  |  |
|                    |      |  |  |