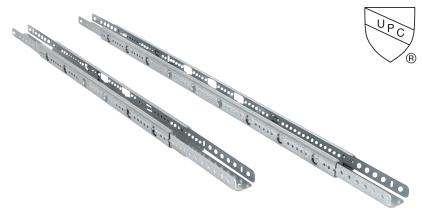

## **Product Specifications**

- A heavy-duty, adjustable width bracket made from in-wall strut
- This 3-piece bracket is mounted and secured to the studs at 6 points to support vertical piping and stub-outs
- Heavy duty profile supports any in-wall hardware
- Hole pattern fits both sliding and fixed stub-outs as well as a variety of clamps

| ltem<br>Number | Item Description                            | Adjustable<br>size span | Box quantity (each) |
|----------------|---------------------------------------------|-------------------------|---------------------|
| 59492001       | Multi-Purpose Telescoping Support 1 (MPTS1) | 12-20                   | 10                  |
| 59492002       | Multi-Purpose Telescoping Support 1 (MPTS2) | 18-26                   | 10                  |