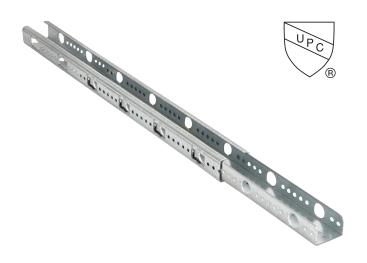

## Multi-purpose Hanging Strut (MPHS)

## **Product Specifications**

- Adjustable, horizontal support that can be used with sliding or fixed accessories
- Pre-punched holes fit 3/8" threaded rod without the need for specialty washers
- A large variety of clamps can be easily mounted with a single screw or accessory
- Material: pre hot-dip galvanized steel 1.0242