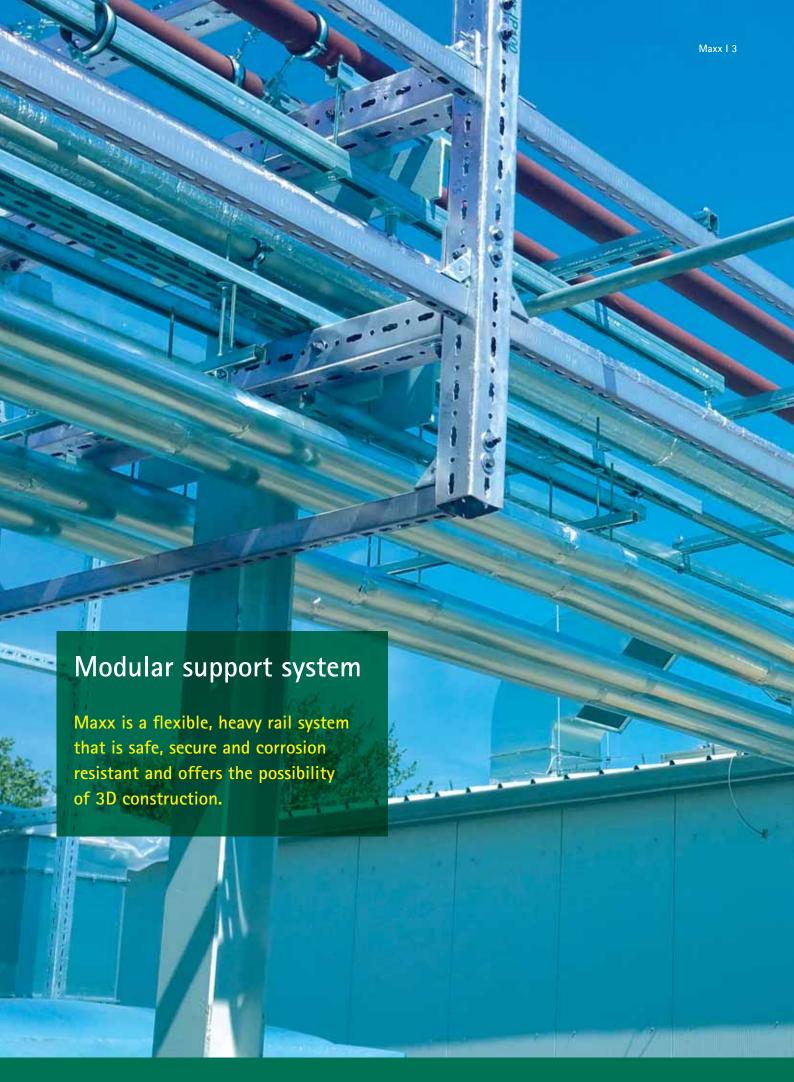

#### Heavy frame modular support system

A new modular steelwork support system for the construction of heavy duty, load bearing frames which can be used for a wide range of applications.

Our Maxx system is compatible with our other installation systems and we can provide this fully assembled or in parts allowing easy transportation to site. Walraven can offer a complete solution no matter how big or small your project.

Maxx is a great alternative to welding and drilling structural steel systems and the use of high quality hot dipped galvanised steel components means Maxx is perfectly suited to indoor and outdoor applications. As always with Walraven you can expect a great service and should you need any further help our after sales support are always happy to advise.