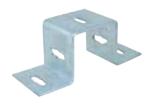

#### Maxx U-Shape Bracket

- Increases strength of joint by preventing splay in rail
- To distribute tightening force when using Maxx Bolt Set