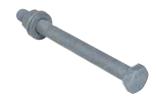

#### Maxx Bolt Set

- For fixing to Maxx Heavy Rail Profiles
- The set includes 25 bolts, nuts and washers

M12 x 140mm (# 614581213) M12 x 160mm (# 614581216) M16 x 140mm (# 614581614) M16 x 160mm (# 614581616)