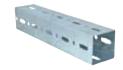

#### Maxx Heavy Rail Profile

- Closed steel profile
- Offers support for fixings to pipe and devices
- With continued perforation on all sides
- Available in two sizes:

100 x 100 x 3mm (# 65019610) 120 x 100 x 4mm (# 65019612)