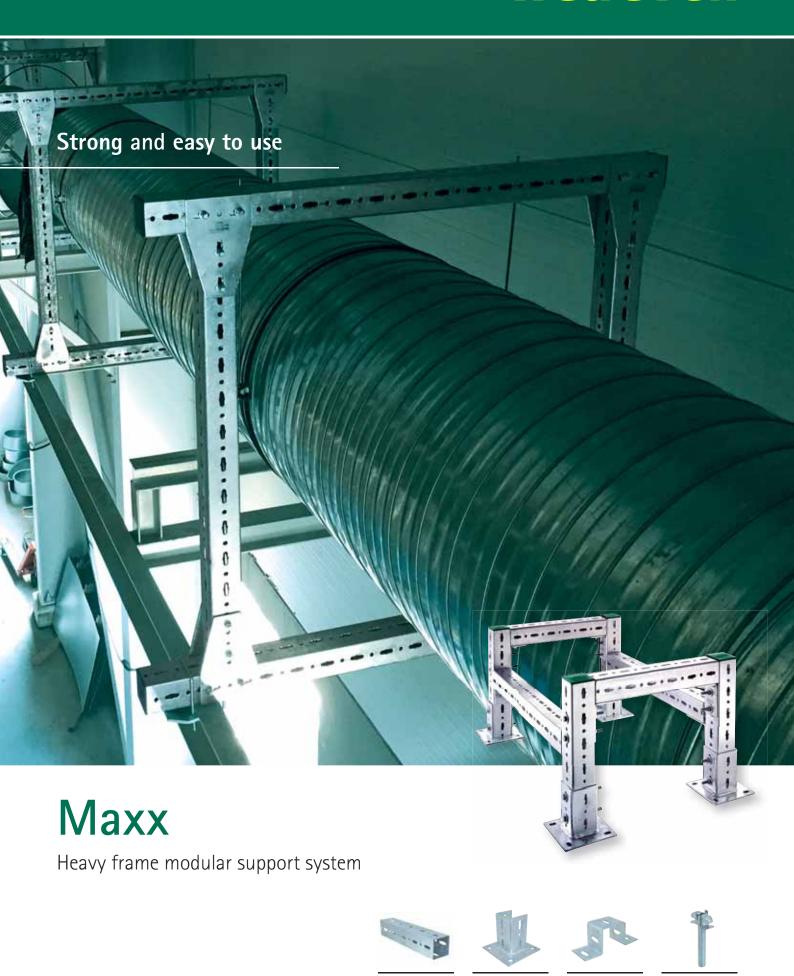

# Maxx

#### Heavy frame modular support system

A new modular steelwork support system for the construction of heavy duty, load bearing frames which can be used for a wide range of applications.

Our Maxx system is compatible with our other installation systems and we can provide this fully assembled or in parts allowing easy transportation to site. Walraven can offer a complete solution no matter how big or small your project.

Maxx is a great alternative to welding and drilling structural steel systems and the use of high quality hot dipped galvanised steel components means Maxx is perfectly suited to indoor and outdoor applications. As always with Walraven you can expect a great service and should you need any further help our after sales support are always happy to advise.