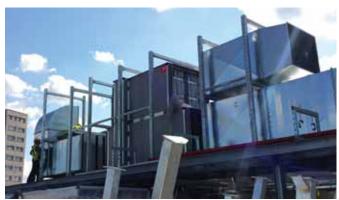

#### Heavy frame modular support system

A new modular steelwork support system for the construction of heavy duty, load bearing frames which can be used for a wide range of applications.

Our Maxx system is compatible with our other installation systems and we can provide this fully assembled or in parts allowing easy transportation to site. Walraven can offer a complete solution no matter how big or small your project.

Maxx is a great alternative to welding and drilling structural steel systems and the use of high quality hot dipped galvanised steel components means Maxx is perfectly suited to indoor and outdoor applications. As always with Walraven you can expect a great service and should you need any further help our after sales support are always happy to advise.