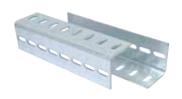

#### Maxx Heavy Rail Profile

- Closed steel profile
- Offers support for fixings to pipe and devices
- With continued perforation on all sides
- Available in two sizes:

100 x 100 x 3mm (# 65019610) 120 x 100 x 4mm (# 65019612)