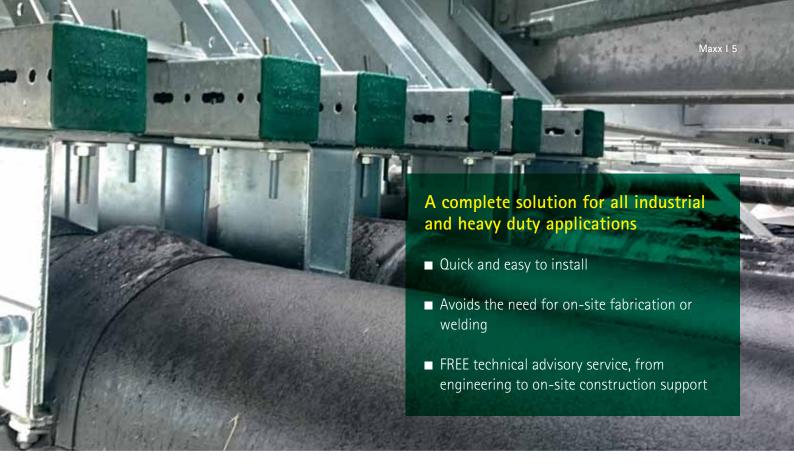

#### Heavy frame modular support system

A new modular steelwork support system for the construction of heavy duty, load bearing frames which can be used for a wide range of applications.

Our Maxx system is compatible with our other installation systems and we can provide this fully assembled or in parts allowing easy transportation to site. Walraven can offer a complete solution no matter how big or small your project.

Maxx is a great alternative to welding and drilling structural steel systems and the use of high quality hot dipped galvanised steel components means Maxx is perfectly suited to indoor and outdoor applications. As always with Walraven you can expect a great service and should you need any further help our after sales support are always happy to advise.