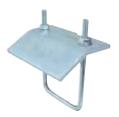

#### Maxx Wall Plates

- U-profile on wall plate
- For fixing rail to wall or floor