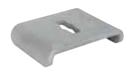

#### Maxx U-Shape Bracket

- Increases strength of joint by preventing splay in rail
- To distribute tightening force when using Maxx Bolt Set