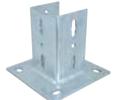

#### Maxx Wall Plates

- U-profile on wall plate
- For fixing rail to wall or floor