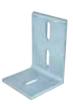

#### Maxx Profile Connector 90°

- For 90° angled connection Heavy Rail
- With slotted holes for easy fixing

# 6681015