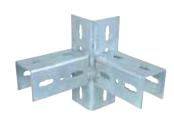

and should you need any further help our after sales support are always happy to advise.



#### The components

#### Maxx Heavy Rail Profile



- Closed steel profile
- Offers support for fixings to pipe and devices
- With continued perforation on all sides
- Available in two sizes:

100 x 100 x 3mm (# 65019610) 120 x 100 x 4mm (# 65019612)

#### Maxx End Caps



- For clean finishing of rail end
- Easy to fix securely

# 6566810 / # 6566812

#### Maxx U-Shape Bracket



- Increases strength of joint by preventing splay in rail
- To distribute tightening force when using Maxx Bolt Set

# 6589102

#### Maxx Wall Plates



- U-profile on wall plate
- For fixing rail to wall or floor

### Maxx Beam Clamp



- For a solid fixing to steel construction
- Always use 2 beam clamps per fixing





■ To aid fabrication with Heavy Rail Profiles



#### Maxx T-Connector



- Easy fitting due to rounded edges
- For angled connection

# 6589901

#### **Maxx Linear Connector**



■ Front connection with Heavy Rail Profile

Always use two pieces of linear connector per fixing #6589335

#### Maxx Profile Connector 90°



- For 90° angled connection Heavy Rail
- With slotted holes for easy fixing

# 6681015

#### Maxx Hammerfix



- Pre-assembled and ready to use
- Available in two sizes:

M12 x 40mm (# 65219204) M12 x 70mm (# 65219207)

#### **Maxx Cross Connector**



■ To aid fabrication with Heavy Rail Profiles

# 6589101

#### Maxx Bolt Set



- For fixing to Maxx Heavy Rail Profiles
- The set includes 25 bolts, nuts and washers

M12 x 140mm (# 614581213) M12 x 160mm (# 614581216) M16