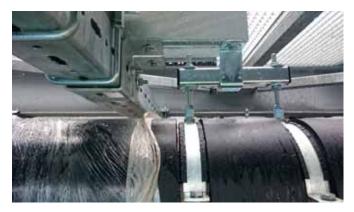

### Maxx Beam Clamp

- For a solid fixing to steel construction
- Always use 2 beam clamps per fixing

■ To aid fabrication with Heavy Rail Profiles