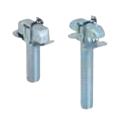

#### Maxx Hammerfix

- Pre-assembled and ready to use
- Available in two sizes:

M12 x 40mm (# 65219204) M12 x 70mm (# 65219207)