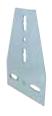

#### Maxx U-Shape Bracket

- Increases strength of joint by preventing splay in rail
- To distribute tightening force when using Maxx Bolt Set

# 6589102