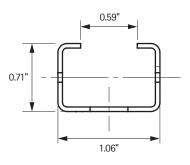

## In-Wall Strut WM0

## **Product Specifications**

- Once hung or mounted, this is used to support vertical or horizontal piping with attachments
- Channel side fits RapidRail®, starQuick® and stub-out accessories
- Pre-punched holes fit 3/8" threaded rod and angled wall bracket accessories
- Pre-drilled holes allow for secure mounting of starQuick®, Rabbit clamp and BISMAT® clamps using a Quick Hanger Bolt
- Material: pre-galvanized steel 1.0226