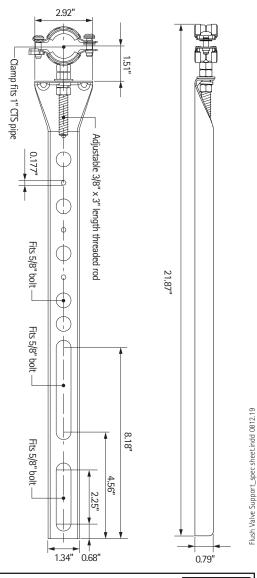

## Flush Valve Support Bracket

## **Product Specifications**

- Supports the 1" line from toilet carrier to wall
- Rubber lined support reduces vibration and noise
- Adjustable both horizontally and vertically
- Pipe is secured using two captured screws
- Material: pre hot-dip galvanized steel 1.0226