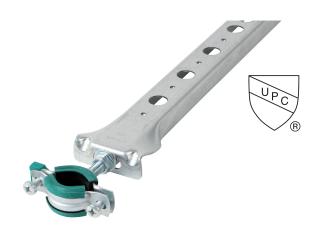

## Flush Valve Support Bracket

## **Product Specifications**

- Supports the 1" line from toilet carrier to wall
- Rubber lined support reduces vibration and noise
- Adjustable both horizontally and vertically
- Pipe is secured using two captured screws
- Material: pre hot-dip galvanized steel 1.0226