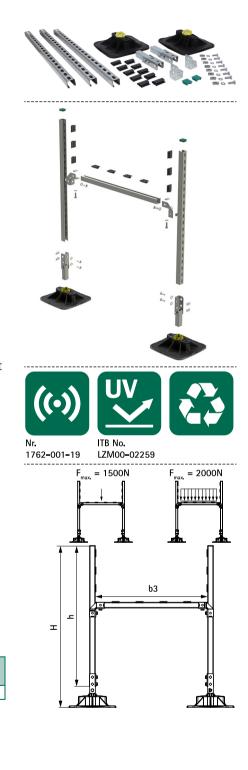

## Features and benefits

- complete set for supporting installation appliances on flat and low pitched roofs
- for quick installation of air duct channels on the roof
- adjustable to compensate roof pitch and 360° rotatable insert for flexibility in positioning
- with non-slip anti-vibration mat
- predefined load capacity (see assembly instruction), calculation not necessary
- mouldings made of WPC, a composite of recycled plastic and wood fibre
- resistant to UV and chemical influences
- UV-resistance according to EN ISO 16474-3:2014-02 - certified by ITB

noise reduction according to DIN EN ISO 10140-1 and DIN EN ISO 10140-3 up to 31 dB(A)

- Part No. 67685310 consisting of:
  - 2 x BIS Yeti<sup>®</sup> 335 including non-slip anti-vibration mat (made of rubber)
  - 3 x 1.0 m BIS RapidStrut<sup>®</sup> Fixing Rail 41|H (BUP1000)
  - 2 x BIS Yeti 335 Hinge (BUP1000)
  - 2 x BIS Strut Connector 90° / 2D (BUP1000)
  - 10 x BIS Strut Rubber Strip 50mm for noise insulating according DIN 4109
  - all connecting elements, rail end caps and bolts are included and most are pre-assembled