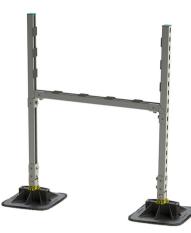

## Walraven Yeti<sup>®</sup> 335 H-Set with Rail (BUP1000)

for Rooftop Installations

## Features and benefits

- complete set for supporting installation appliances on flat and low pitched roofs
- for quick installation of air duct channels on the roof
- adjustable to compensate roof pitch and 360° rotatable insert for flexibility in positioning
- with non-slip anti-vibration mat
- predefined load capacity (see assembly instruction), calculation not necessary
- mouldings made of WPC, a composite of recycled plastic and wood fibre
- resistant to UV and chemical influences
- UV-resistance according to EN ISO 16474-3:2014-02 - certified by ITB

noise reduction according to DIN EN ISO 10140-1 and DIN EN ISO 10140-3 up to 31 dB(A)

- Part No. 67685310 consisting of:
  - 2 x BIS Yeti<sup>®</sup> 335 including non-slip anti-vibration mat (made of rubber)
  - 3 x 1.0 m BIS RapidStrut<sup>®</sup> Fixing Rail 41|H (BUP1000)
  - 2 x BIS Yeti 335 Hinge (BUP1000)
  - 2 x BIS Strut Connector 90° / 2D (BUP1000)
  - 10 x BIS Strut Rubber Strip 50mm for noise insulating according DIN 4109
  - all connecting elements, rail end caps and bolts are included and most are pre-assembled