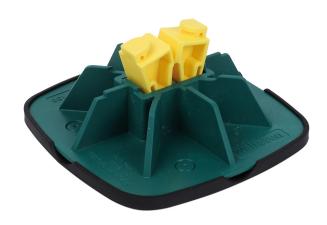

## Features and benefits

- modular supporting system for light rooftop installations
- for horizontal and vertical applications
- flexible and cost-effective solution for pipes, cable runs, air duct channels etc.
- with non-slip anti-vibration mat
- with unique click-mechanism for quick and safe installation
- mouldings made of WPC, a composite of recycled plastic and wood fibre
- plastic components made from 100% recycled material
- resistant to UV and chemical influences
- noise reduction according to DIN EN ISO 10140-1 and DIN EN ISO 10140-3