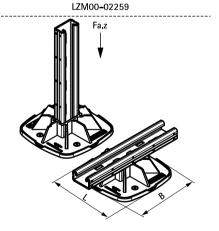

 UV-resistance according to EN ISO 16474-3:2014-02 - certified by ITB

For a detailed calculation and for support how to spread the load please contact Walraven Technical Support.

In cases where a foot is used in roof applications, the installer is obliged to verify maximum load capacity of roof before installation.