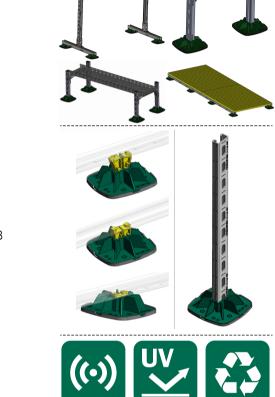

## Features and benefits

- modular supporting system for light rooftop installations
- for horizontal and vertical applications
- flexible and cost-effective solution for pipes, cable runs, air duct channels etc.
- with non-slip anti-vibration mat
- with unique click-mechanism for quick and safe installation
- mouldings made of WPC, a composite of recycled plastic and wood fibre
- plastic components made from 100% recycled material
- resistant to UV and chemical influences
- noise reduction according to DIN EN ISO 10140-1 and DIN EN ISO 10140-3

 UV-resistance according to EN ISO 16474-3:2014-02 - certified by ITB

For a detailed calculation and for support how to spread the load please contact Walraven Technical Support.

In cases where a foot is used in roof applications, the installer is obliged to verify maximum load capacity of roof before installation.