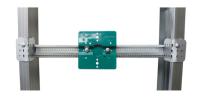

## Rapid Sliding Wall Bracket (RSWB) Shower Valve Bracket Kit

(0205220)

- mounting kit for the industries most popular shower valves
- versatile use square nut and bolt for adjustable application and screws for fixed application
- bracket is mounted to stud and the shower valve plate is attached using screws (includede)