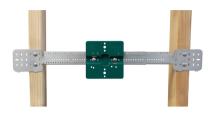

## Rapid Sliding Wall Bracket (RSWB) Shower Valve Bracket Kit

(0205220)

- mounting kit for the industries most popular shower valves
- versatile use square nut and bolt for adjustable application and screws for fixed application
- bracket is mounted to stud and the shower valve plate is attached using screws (includede)