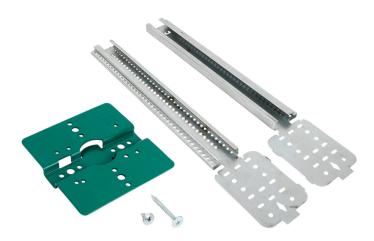

## Rapid Sliding Wall Bracket (RSWB) Shower Valve Bracket Kit

(0205220)

- mounting kit for the industries most popular shower valves
- versatile use square nut and bolt for adjustable application and screws for fixed application
- bracket is mounted to stud and the shower valve plate is attached using screws (includede)

| Cont.                                                                            | Pack 1                                                                                                                                                                                                                                  |
|----------------------------------------------------------------------------------|-----------------------------------------------------------------------------------------------------------------------------------------------------------------------------------------------------------------------------------------|
| RSWB3, spans from 12" to 20", Universal Shower Valve Plate 1 (USVP1*), hardware  | 25                                                                                                                                                                                                                                      |
| RSWB4, spans from 16" to 26", Universal Shower Valve Plate 1 (USVP1*), hardware  | 25                                                                                                                                                                                                                                      |
| RSWB4, spans from 16" to 26", Universal Shower Valve Plate 2 (USVP2**), hardware | 25                                                                                                                                                                                                                                      |
|                                                                                  | RSWB3, spans from 12" to 20", Universal Shower Valve Plate 1 (USVP1*), hardware RSWB4, spans from 16" to 26", Universal Shower Valve Plate 1 (USVP1*), hardware RSWB4, spans from 16" to 26", Universal Shower Valve Plate 2 (USVP2**), |

<sup>\*</sup> USVP1: Universal Shower Valve Plate 1 is used with Delta, Moen", Kohler" and American Standard shower valves.

<sup>\*\*</sup> USVP2: Universal Shower Valve Plate 2 is used with PROFL0® and Price Pfister® shower valves.