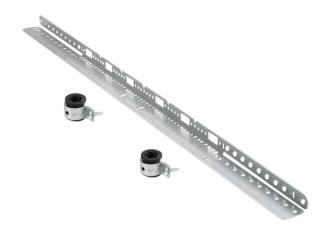

## Features and benefits

- adjustable to accommodate different stud hardware included spacing
- a heavy duty bracket with rubber inserts and clamps for use with CPVC or copper pipe stub-outs
- hole pattern for stub-outs is every 2" with adjustability of +or- 1/2"

| Part No. | Cont.                                                       | Pack 1 |
|----------|-------------------------------------------------------------|--------|
| 59495211 | HAWB1, spans from 12" to 20", 2 stub-out brackets, hardware | 25     |
| 59495212 | HAWB2, spans from 18" to 26", 2 stub-out brackets, hardware | 25     |