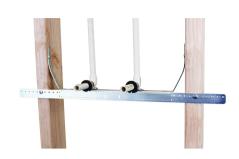

## Features and benefits

- adjustable to accommodate different stud hardware included spacing
- a heavy duty bracket with rubber inserts and clamps for use with CPVC or copper pipe stub-outs
- hole pattern for stub-outs is every 2" with adjustability of +or- 1/2"

| Part No. | Cont.                                                       | Pack 1 |
|----------|-------------------------------------------------------------|--------|
| 59495211 | HAWB1, spans from 12" to 20", 2 stub-out brackets, hardware | 25     |
| 59495212 | HAWB2, spans from 18" to 26", 2 stub-out brackets, hardware | 25     |