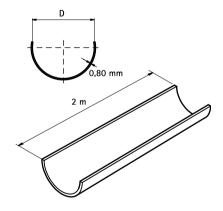

| material: stainless steel 1.430 | (AISI 30 | ე4) |
|---------------------------------|----------|-----|
|---------------------------------|----------|-----|

 complimentary product: works well with BISMAT® 5000

| Part No. | D         | Pack 1 |
|----------|-----------|--------|
|          | (mm)      |        |
| 0637291  | 110 - 125 | 2      |