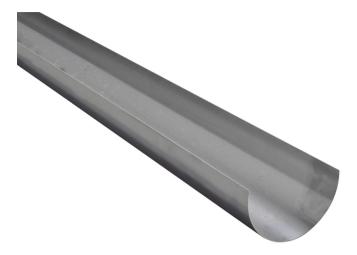

## BIS Stainless Steel Pipe Reinforcement

(M 70 05)

support of plastic pipe Ø 75 - 160 mm

## Features and benefits

- self-gripping and continuous support for plastic pipes to prevent unsatisfactory deflections
- allows for longer distance between supports
- controls direction of pipe expansion.
   Maintains alignment of pipe, and prohibits "snaking"
- reinforcement fits inside insulation.
  Maintains "plenum rating"
- lightweight and economical, also 10 foot lengths are easy to handle
- eases handling and speeds installation of plastic pipes
- can be cut with hand tools