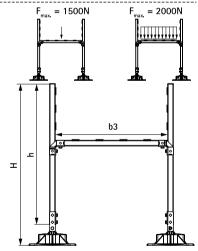

| Part No. | b3    | Н     | h     | Pack 1 |
|----------|-------|-------|-------|--------|
|          | (mm)  | (mm)  | (mm)  |        |
| 67685310 | 1,000 | 1,150 | 1,000 | 1      |

EN-UK 04/2024- Subject to modifications