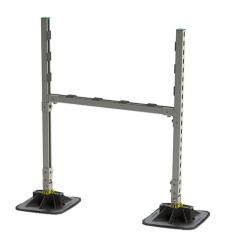

## Walraven Yeti® 335 H-Set with Rail (BUP1000)

(10411)

for Rooftop Installations

| Part No. | b3    | Н     | h     | Pack 1 |
|----------|-------|-------|-------|--------|
|          | (mm)  | (mm)  | (mm)  |        |
| 67685310 | 1,000 | 1,150 | 1,000 | 1      |

EN-UK 04/2024- Subject to modifications