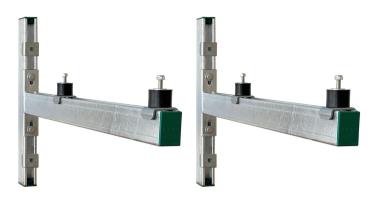

## Walraven Wall Mounting Set 62 H

universal Mounting Set for outdoor appliances

(H 19 20)

## Features and benefits

- suitable for indoor and outdoor use
- universal mounting brackets for fixing indoor and outdoor appliances to the wall
- designed for the most common standard heat pumps (for heat pump models with female thread, Walraven Wall Mounting set consists of: ISO Kit 6901998 needs to be ordered separately - see assembly instruction)
- stepless adjustable in height and wall distance
- with anti-vibration mounts type Walraven VibraTek<sup>®</sup> SB-MM

- material: steel 1.0332
- material: vibration damper; rubber SBR +
  - NR 55°+-5 Shore A steel class 4.8
- surface treatment: hot dip galvanized (EN-ISO 1461)
- - 2 Cantilever Arms type RapidStrut 62 Н
  - 2 lengths of 500mm wall rail type RapidStrut 62|H
  - 4 vibration dampers with pre-assembled fasteners
  - 6 rail endcaps
  - fasteners to connect Cantilever Arms to the wall rail
  - assembly instruction
  - anchors for mounting to the wall not included (order seperately)