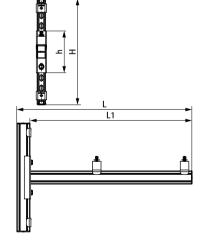

| Part No.                                                                      | Туре   | L      | <b>L1</b><br>(mm) | <b>H</b><br>(mm) | <b>h</b><br>(mm) | F <sub>a,z</sub><br>(N) | Pack 1 | Арр. |
|-------------------------------------------------------------------------------|--------|--------|-------------------|------------------|------------------|-------------------------|--------|------|
| 6901975                                                                       | 62   H | 819 mm | 750               | 508              | 200              | 1,200                   | 1      | pc.  |
| Max. allowed load $F_{a,z}$ per Set: 1.200 Newton (Total weight of the unit). |        |        |                   |                  |                  |                         |        |      |