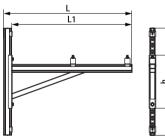

| Туре                                                                          | L                | L1                      | Н                           | h                                            | $F_{a,z}$                           | Pack 1                                                                        | App.                                                                          |
|-------------------------------------------------------------------------------|------------------|-------------------------|-----------------------------|----------------------------------------------|-------------------------------------|-------------------------------------------------------------------------------|-------------------------------------------------------------------------------|
|                                                                               |                  | (mm)                    | (mm)                        | (mm)                                         | (N)                                 |                                                                               |                                                                               |
| 62   H + Support                                                              | 970 mm           | 900                     | 808                         | 400                                          | 1,750                               | 1                                                                             | pc.                                                                           |
| Max. allowed load $F_{o,z}$ per Set: 1.750 Newton (Total weight of the unit). |                  |                         |                             |                                              |                                     |                                                                               |                                                                               |
| L                                                                             | 62   H + Support | 62   H + Support 970 mm | 62   H + Support 970 mm 900 | (mm) (mm)<br>62   H + Support 970 mm 900 808 | 62   H + Support 970 mm 900 808 400 | (mm) (mm) (mm) (M) (N)   (62   H + Support   970 mm   900   808   400   1,750 | (mm) (mm) (mm) (N)   (62   H + Support   970 mm   900   808   400   1,750   1 |