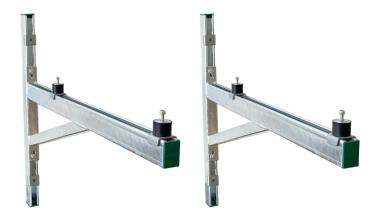

## Walraven Wall Mounting Set 62 H + Support

(H 19 25)

universal Mounting Set for outdoor appliances

## Features and benefits

- suitable for indoor and outdoor use
- universal mounting brackets for fixing indoor and outdoor appliances to the wall
- designed for the most common standard heat pumps (for heat pump models with female thread, Walraven Wall Mounting set consists of: ISO Kit 6901998 needs to be ordered separately - see assembly instruction)
- stepless adjustable in height and wall
- with anti-vibration mounts type Walraven VibraTek® SB-MM

- material: steel 1.0332
- material: vibration damper; rubber SBR + NR 55°+-5 Shore A steel class 4.8
- surface treatment: hot dip galvanized (EN-ISO 1461)
- - 2 Cantilever Arms type RapidStrut 62 H with welded support
  - 2 lengths of 500mm wall rail type RapidStrut 62|H
  - 4 vibration dampers with preassembled fasteners
  - 6 rail endcaps
  - fasteners to connect Cantilever Arms to the wall rail
  - assembly instruction
  - anchors for mounting to the wall not included (order seperately)