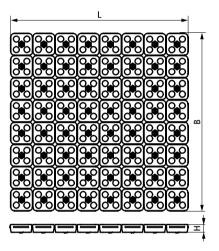

## Features and benefits

- ideal for use as an elastic isolating support for equipment and metal structures
- individual 50x50mm pieces can be easily supplied as a mat of 64 blocks (8x8) cut to form required support shape
- transforms to elastic base support when used with a hexagon head screw
- hardness 45 shore A
- working temperature range -20 °C till 90
- reusable in the event of machine relocation
- simple to cut and install
- joined by a membrane

| Part No.                                                                                                           | L        | В     | Н    | Min. Load | Max. Load | Min. Optimal Load | Max. Optimal Load | Max. Deflection | Pack 1 |
|--------------------------------------------------------------------------------------------------------------------|----------|-------|------|-----------|-----------|-------------------|-------------------|-----------------|--------|
|                                                                                                                    |          | (mm)  | (mm) | (N)       | (N)       | (N)               | (N)               | (mm)            |        |
| 2801200400                                                                                                         | 411.2 mm | 411.2 | 18   | 2,500     | 74,000    | 9,000             | 52,000            | 4.5             | 5      |
| *                                                                                                                  | 50 mm    | 50    | 18   | 39        | 1,156     | 140               | 812               | 4.5             | -      |
| * Performance indication per single 50x50mm rubber tile.                                                           |          |       |      |           |           |                   |                   |                 |        |
| Performance malcation per single soxsorium ruover lite.  Coo Broduct Data Choot for further took pical information |          |       |      |           |           |                   |                   |                 |        |