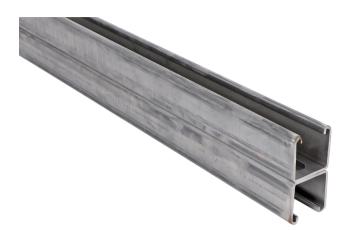

## Walraven RapidStrut<sup>®</sup> Stainless Steel Fixing Rail

(M 45 10)

## Features and benefits

- universal rail system
- distance between rail end and first hole is always equal
- a continuous graduated centimetre scale on one side
- inward formed flanges with serrated profile for extra grip
- material: stainless steel 1.4404 (AISI 316L)