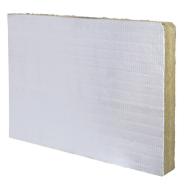

## Walraven Pacifyre® Wool Board 2S

(U 04 04)

## Features and benefits

- offers protection up to El 120
- designed for fire protection in cable, pipe, pre-coated at both sides and mixed penetration seals
- can be used with MWB-A coating, filler, and fire protection collars and wraps
- extremely durable and water-repellent
- provides superior heat insulation and sound absorption
- maintains shape and integrity under thermal fluctuations
- non-reactive and safe for various applications
- can be easily cut with a knife or saw
- material: mineral wool