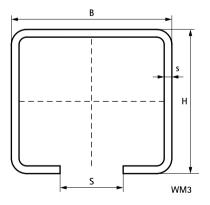

## Features and benefits

- C-profile
- for a quick and easy fixing
- with continuous perforation
- distance between rail end and first hole is always equal
- pre-galvanized

| Part No.                                                                                                                                                                  | L   | В    | Н    | S    | S    | BndS | App. |
|---------------------------------------------------------------------------------------------------------------------------------------------------------------------------|-----|------|------|------|------|------|------|
|                                                                                                                                                                           |     | (mm) | (mm) | (mm) | (mm) |      |      |
| 6505003                                                                                                                                                                   | 3 m | 50   | 40   | 3.0  | 18   | 192  | m.   |
| For more information about the max. allowed load ( $F_{a,z}$ ) please refer to the loading tables or our online datasheet 'Technical Details BIS RapidRail <sup>®</sup> ' |     |      |      |      |      |      |      |