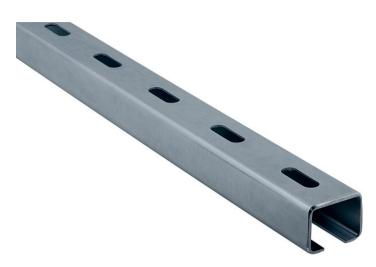

## Walraven Fixing Rail - 50x40

suspension and support

(G 04 40)

## Features and benefits

- C-profile
- for a quick and easy fixing
- with continuous perforation
- distance between rail end and first hole is always equal
- pre-galvanized

| Part No.                                                                                                                                                                  | L   | В    | Н    | S    | S    | BndS | App. |
|---------------------------------------------------------------------------------------------------------------------------------------------------------------------------|-----|------|------|------|------|------|------|
|                                                                                                                                                                           |     | (mm) | (mm) | (mm) | (mm) |      |      |
| 6505003                                                                                                                                                                   | 3 m | 50   | 40   | 3.0  | 18   | 192  | m.   |
| For more information about the max. allowed load ( $F_{a,z}$ ) please refer to the loading tables or our online datasheet 'Technical Details BIS RapidRail <sup>®</sup> ' |     |      |      |      |      |      |      |