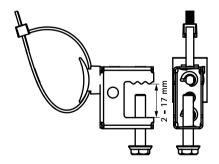

## Britclips® Master Clamp / Cable Tie

for flange 2 - 17 mm

(J 15 160)

## Features and benefits

- for a solid fixing to steel construction without the need for welding or drilling
- various fixing possibilities to clamp (horizontal and vertical)
- with saddle for cable tie attachment (up to width 7.6 mm)
- material: bracket made of spring steel (type CS70); tie-wrap clip of PA (polyamide), black
- surface treatment: Delta-Tone 9000 (480 hours)