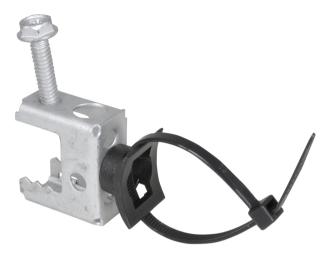

## Britclips® Master Clamp / Cable Tie

for flange 2 - 17 mm

(J 15 160)

## Features and benefits

- for a solid fixing to steel construction without the need for welding or drilling
- various fixing possibilities to clamp (horizontal and vertical)
- with saddle for cable tie attachment (up to width 7.6 mm)
- material: bracket made of spring steel (type CS70); tie-wrap clip of PA (polyamide), black
- surface treatment: Delta-Tone 9000 (480 hours)