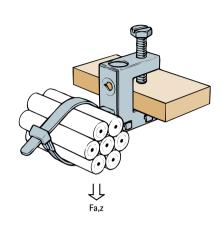

| Part No.                        | Code | Model  | $F_{a,z}$ | Pack 1 |
|---------------------------------|------|--------|-----------|--------|
|                                 |      |        | (N)       |        |
| EM53320017                      | MCCT | No tie | 220       | 100    |
| For use with static loads only. |      |        |           |        |