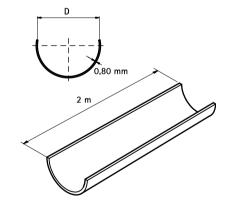

| material: stainless steel 1.4301 (AISI 304)        |
|----------------------------------------------------|
| to be used with e.g. BISMAT <sup>®</sup> 5000, BIS |

Bifix® 5000 and BIS Polymat®

| Part No. | <b>D</b><br>(mm) | L   | Pack 1 | BndS |
|----------|------------------|-----|--------|------|
| 0637291  | 110 - 125        | 2 m | 2      | 2    |