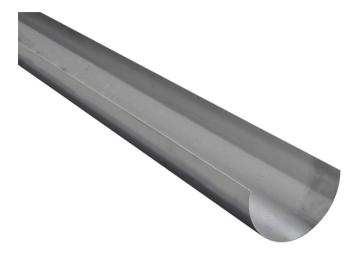

## BIS Stainless Steel Pipe Reinforcement

(M 70 05)

support of plastic pipe Ø 75 - 160 mm

## Features and benefits

- self-gripping and continuous support for plastic pipes to prevent unsatisfactory deflections
- allows for longer distance between supports (fixing distance with reinforcement is 1.5 times longer than the distance without reinforcement)
- controls direction of pipe expansion. Maintains alignment of pipe, and prohibits "snaking"
- reinforcement fits inside insulation
- lightweight and economical, also 3 meter lengths are easy to handle
- eases handling and speeds installation of PEX tubing
- can be cut with hand tools