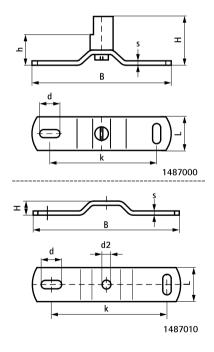

| Part No. | Model                                   | L     | В    | Н    | h    | S    | d1     | d2   | k    | Colour          | Pack 1 |
|----------|-----------------------------------------|-------|------|------|------|------|--------|------|------|-----------------|--------|
|          |                                         |       | (mm) | (mm) | (mm) | (mm) | (mm)   | (mm) | (mm) |                 |        |
| 1487000  | Stainless steel with threaded connector | 25 mm | 104  | 36   | 25   | 3    | 15 x 6 | -    | 80   | Grey (RAL 7035) | 50     |