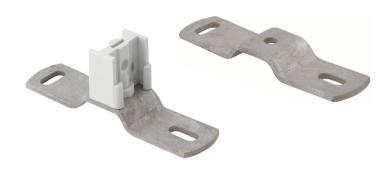

## BIS Stainless Steel Expansion Joint Bracket

(M 14 10)

accessories BIS PVC pipe clamps

## Features and benefits

- for fixing of rain water pipe over expansion joints
- with 'claws' which grip on to the band
- material: connection bracket made of stainless steel 1.4404 (AISI 316L); connector made of PC (polycarbonate), grey