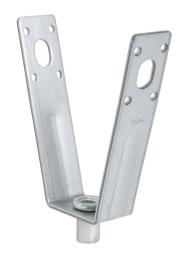

## BIS Roofing Sheet Hanger VdS

fixing to profiled roofing sheet

(K 25 05)

## Features and benefits

- for mounting to profiled roofing sheet by means of pop rivets or threaded rod
- for fixing pipes up to DN 50 in stationary water extinguishing systems to profiled roofing sheets according to VdS guidelines
- variable distance to roof hanger by using a threaded rod
- material: steel
- pre-galvanized