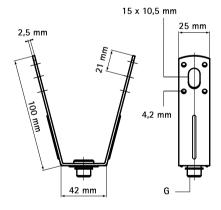

## BIS Roofing Sheet Hanger VdS

fixing to profiled roofing sheet

(K 25 05)

## Features and benefits

- for mounting to profiled roofing sheet by means of pop rivets or threaded rod
- for fixing pipes up to DN 50 in stationary water extinguishing systems to profiled roofing sheets according to VdS guidelines
- variable distance to roof hanger by using a threaded rod
- material: steel
- pre-galvanized