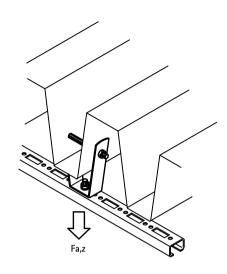

## BIS Roofing Sheet Hanger VdS

fixing to profiled roofing sheet

(K 25 05)

## Features and benefits

- for mounting to profiled roofing sheet by means of pop rivets or threaded rod
- for fixing pipes up to DN 50 in stationary water extinguishing systems to profiled roofing sheets according to VdS guidelines
- variable distance to roof hanger by using a threaded rod
- material: steel
- pre-galvanized

| with VdS-approval - certificate number G |
|------------------------------------------|
| 4070022                                  |

Maximum load  $(F_{0,2})$  depends on the load capacity of the trapezium shaped roofing sheet. Before mounting, the roof load capacity has to be confirmed by a structural engineer.