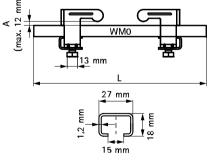

## Features and benefits

- for suspension of light components like cable trays, duct work, etc. onto beams without welding or drilling
- up to flange thickness 12 mm
- material: beam clamp made of steel; rail made of steel 1.0242
- beam clamp also available loose
- beam clamp: zinc plated; rail: pregalvanized
  - consists of:
  - 1 length of rail WM0 (27x18 mm)
  - 2 Beam clamps WM0 (Part No. 607 0 000)
  - 2 Rail End Caps

| Part No. | Α    | L      | T <sub>(max.)</sub> | From rail | CSTB | Pack 1 |
|----------|------|--------|---------------------|-----------|------|--------|
|          | (mm) |        | (Nm)                |           |      |        |
| 6070300  | < 12 | 300 mm | 15.0                | WMO       | CSTB | 20     |
| 6070400  | < 12 | 400 mm | 15.0                | WMO       | CSTB | 20     |