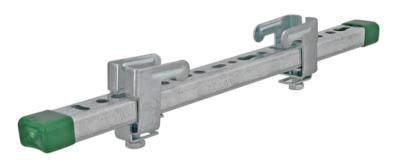

## BIS Rail WMO 'Light Duty' Set

fixing to steel beam up to flange 12 mm

(G 40 30)

## Features and benefits

- for suspension of light components like cable trays, duct work, etc. onto beams without welding or drilling
- up to flange thickness 12 mm
- material: beam clamp made of steel; rail made of steel 1.0242
- beam clamp also available loose
- beam clamp: zinc plated; rail: pregalvanized
  - consists of:
  - 1 length of rail WM0 (27x18 mm)
  - 2 Beam clamps WM0 (Part No. 607 0 000)
  - 2 Rail End Caps