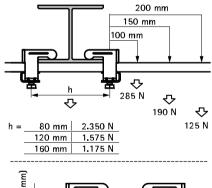

| Part No. | Α    | L      | T <sub>(max.)</sub> | From rail | CSTB | Pack 1 |
|----------|------|--------|---------------------|-----------|------|--------|
|          | (mm) |        | (Nm)                |           |      |        |
| 6070300  | < 12 | 300 mm | 15.0                | WMO       | CSTB | 20     |
| 6070400  | < 12 | 400 mm | 15.0                | WMO       | CSTB | 20     |