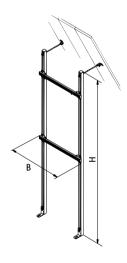

## Features and benefits

- universal kits for fixing all types of wall- material: steel mounted boilers and water heaters
- due to adjustability it is also possible to attach to sloping roof
- largely pre-assembled kit, adjustable bars for flexible positioning of the boiler or water heater
- 034600X: maximum allowed load: 180 kg
- each support consists of:
  - 2 vertical rails 30x30mm
  - 2 horizontal crossbars 30x30mm
  - 2 floor connection brackets
  - 2 wall connection brackets (flexible in angle)
  - fasteners (plugs or anchors are not included)

- studs: pre-galvanized; cross-beams: zinc
- each kit is wrapped with assembly instructions

| Part No. | Model                | В    | Н     | Pack 1 |
|----------|----------------------|------|-------|--------|
|          |                      | (mm) | (mm)  |        |
| 0346001  | Gas Heater Support   | 490  | 1,700 | 1      |
| 0346008  | Gas Heater Support   | 650  | 1,700 | 1      |
| 0346004  | Gas Heater Support   | 900  | 1,700 | 1      |
| 0346015  | Noise Insulation Kit | -    | -     | 50     |