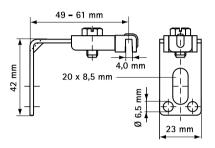

## Features and benefits

- fixing set (OS1 ZVH) for radiators with sharp weld on top and side
- with plastic insert to prevent annoying noises
- support and slide provided with reinforcement groove
- material: metal parts made of steel; plastic parts made of POM (polyoxymethylene), creamcoloured; plug of PA (polyamide)
- zinc plated
- temperature resistance from -25 °C to +120 °C
- Part No. 0751001:
  - 2 Bottom supports (Part No. 0750100)
  - 2 Upper/Side supports (Part No. 0752400)
  - 1 Fixing set (Part No. 0658200)

| Part No.                         | Model                   | Туре    | Pack 1 | Pack 2 |
|----------------------------------|-------------------------|---------|--------|--------|
| 0751001                          | Fixing set for radiator | OS1/ZVH | 50     | _      |
| 0752400                          | Upper/Side support      | 7524    | 50     | 200    |
| 0750100                          | Bottom support          | 7501    | 50     | 200    |
| 0658200                          | Fixing set              | 6582    | 50     | -      |
| Parts also separately available. |                         |         |        |        |