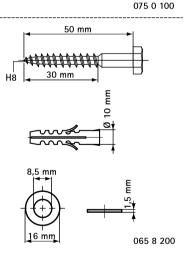

## Features and benefits

- fixing set (OS1 ZVH) for radiators with sharp weld on top and side
- with plastic insert to prevent annoying noises
- support and slide provided with reinforcement groove
- material: metal parts made of steel; plastic parts made of POM (polyoxymethylene), creamcoloured; plug of PA (polyamide)
- zinc plated
- temperature resistance from -25 °C to +120 °C
- Part No. 0751001:
  - 2 Bottom supports (Part No. 0750100)
  - 2 Upper/Side supports (Part No. 0752400)
  - 1 Fixing set (Part No. 0658200)

| Part No.                         | Model                   | Туре    | Pack 1 | Pack 2 |
|----------------------------------|-------------------------|---------|--------|--------|
| 0751001                          | Fixing set for radiator | OS1/ZVH | 50     | _      |
| 0752400                          | Upper/Side support      | 7524    | 50     | 200    |
| 0750100                          | Bottom support          | 7501    | 50     | 200    |
| 0658200                          | Fixing set              | 6582    | 50     | -      |
| Parts also separately available. |                         |         |        |        |