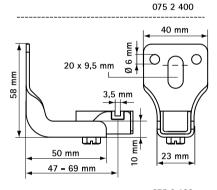

## Features and benefits

- fixing set (OS1 ZVH) for radiators with sharp weld on top and side
- with plastic insert to prevent annoying noises
- support and slide provided with reinforcement groove
- material: metal parts made of steel; plastic parts made of POM (polyoxymethylene), creamcoloured; plug of PA (polyamide)
- zinc plated
- temperature resistance from -25 °C to +120 °C
- Part No. 0751001:
  - 2 Bottom supports (Part No. 0750100)
  - 2 Upper/Side supports (Part No. 0752400)
  - 1 Fixing set (Part No. 0658200)

| Part No.                         | Model                   | Туре    | Pack 1 | Pack 2 |
|----------------------------------|-------------------------|---------|--------|--------|
| 0751001                          | Fixing set for radiator | OS1/ZVH | 50     | _      |
| 0752400                          | Upper/Side support      | 7524    | 50     | 200    |
| 0750100                          | Bottom support          | 7501    | 50     | 200    |
| 0658200                          | Fixing set              | 6582    | 50     | -      |
| Parts also separately available. |                         |         |        |        |