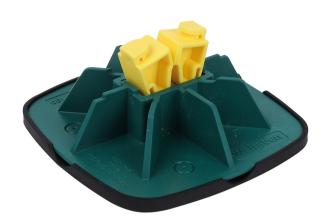

## Features and Benefits

- modular supporting system for light rooftop installations
- for horizontal and vertical applications
- flexible and cost-effective solution for pipes, cable runs, air duct channels etc.
- with non-slip anti-vibration mat
- with unique click-mechanism for quick and safe installation
- noise reduction according to DIN EN ISO 10140-1 and DIN EN ISO 10140-3
- UV-resistance according to EN ISO 16474-3:2014-02 - certified by ITB

Part No.

- mouldings made of WPC, a composite of recycled plastic and wood fibre
- plastic components made from 100% recycled material
- resistant to UV and chemical influences

For a detailed calculation and for support how to spread the load please contact Walraven