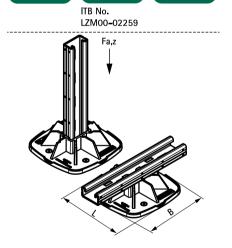

Part No.

- mouldings made of WPC, a composite of recycled plastic and wood fibre
- plastic components made from 100% recycled material
- resistant to UV and chemical influences

For a detailed calculation and for support how to spread the load please contact Walraven

In cases where a foot is used in roof applications, the installer is obliged to verify maximum load capacity of roof before installation.