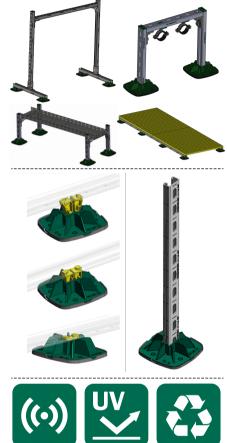

## Features and Benefits

- modular supporting system for light rooftop installations
- for horizontal and vertical applications
- flexible and cost-effective solution for pipes, cable runs, air duct channels etc.
- with non-slip anti-vibration mat
- with unique click-mechanism for quick and safe installation
- noise reduction according to DIN EN ISO 10140-1 and DIN EN ISO 10140-3
- UV-resistance according to EN ISO 16474-3:2014-02 - certified by ITB

Part No.

- mouldings made of WPC, a composite of recycled plastic and wood fibre
- plastic components made from 100% recycled material
- resistant to UV and chemical influences

For a detailed calculation and for support how to spread the load please contact Walraven