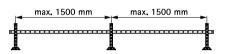

|                                                                                                                                                                                                                                                                                               |                                              | _    |      |      |                  |        |
|-----------------------------------------------------------------------------------------------------------------------------------------------------------------------------------------------------------------------------------------------------------------------------------------------|----------------------------------------------|------|------|------|------------------|--------|
| Part No.                                                                                                                                                                                                                                                                                      | Model                                        | В    | b3   | h    | F <sub>a,z</sub> | Pack 1 |
|                                                                                                                                                                                                                                                                                               |                                              | (mm) | (mm) | (mm) | (N)              |        |
| 67685534                                                                                                                                                                                                                                                                                      | BIS Yeti <sup>®</sup> 130 Cable Tray Set 400 | 551  | 400  | 400  | 1,500            | 1      |
| Maximum load ( $F_{a,z}$ ) depends on the load capacity of the trapezium shaped roofing sheet. Before mounting, the roof load capacity has to be confirmed by a structural engineer.<br>If changes to the mounting parameters is necessary then please contact Walraven Technical Department. |                                              |      |      |      |                  |        |