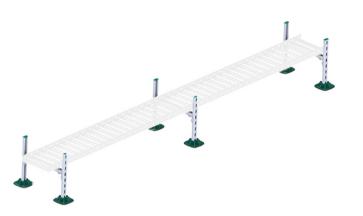

# Walraven Yeti<sup>®</sup> 130 Cable Tray Set (BUP1000)

for installation of cable runs on roofs

Part No. 67685534 consisting of:

- 6 x BIS Yeti<sup>®</sup> 130 including non-slip anti-vibration mat (made of rubber)
- 9 x 0.4 m BIS RapidStrut<sup>®</sup> Fixing Rail 41x21 (BUP1000), cut to length and deburred
- 6 x BIS RapidStrut<sup>®</sup> 90° Connector, pre-assembled ready to use
- 6 x BIS RapidStrut<sup>®</sup> Endcaps

|                                                                                                                                                                                                                                                                                               |                                              | _    |      |      |                  |        |
|-----------------------------------------------------------------------------------------------------------------------------------------------------------------------------------------------------------------------------------------------------------------------------------------------|----------------------------------------------|------|------|------|------------------|--------|
| Part No.                                                                                                                                                                                                                                                                                      | Model                                        | В    | b3   | h    | F <sub>a,z</sub> | Pack 1 |
|                                                                                                                                                                                                                                                                                               |                                              | (mm) | (mm) | (mm) | (N)              |        |
| 67685534                                                                                                                                                                                                                                                                                      | BIS Yeti <sup>®</sup> 130 Cable Tray Set 400 | 551  | 400  | 400  | 1,500            | 1      |
| Maximum load ( $F_{a,z}$ ) depends on the load capacity of the trapezium shaped roofing sheet. Before mounting, the roof load capacity has to be confirmed by a structural engineer.<br>If changes to the mounting parameters is necessary then please contact Walraven Technical Department. |                                              |      |      |      |                  |        |