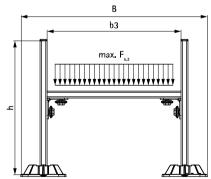

|                                                                                                                                                                                                                                                                                               |                                              | _    |      |      |                  |        |
|-----------------------------------------------------------------------------------------------------------------------------------------------------------------------------------------------------------------------------------------------------------------------------------------------|----------------------------------------------|------|------|------|------------------|--------|
| Part No.                                                                                                                                                                                                                                                                                      | Model                                        | В    | b3   | h    | F <sub>a,z</sub> | Pack 1 |
|                                                                                                                                                                                                                                                                                               |                                              | (mm) | (mm) | (mm) | (N)              |        |
| 67685534                                                                                                                                                                                                                                                                                      | BIS Yeti <sup>®</sup> 130 Cable Tray Set 400 | 551  | 400  | 400  | 1,500            | 1      |
| Maximum load ( $F_{a,z}$ ) depends on the load capacity of the trapezium shaped roofing sheet. Before mounting, the roof load capacity has to be confirmed by a structural engineer.<br>If changes to the mounting parameters is necessary then please contact Walraven Technical Department. |                                              |      |      |      |                  |        |