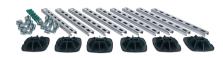

Part No. 67685534 consisting of:

- 6 x BIS Yeti<sup>®</sup> 130 including non-slip anti-vibration mat (made of rubber)
- 9 x 0.4 m BIS RapidStrut<sup>®</sup> Fixing Rail 41x21 (BUP1000), cut to length and deburred
- 6 x BIS RapidStrut<sup>®</sup> 90° Connector, pre-assembled ready to use
- 6 x BIS RapidStrut<sup>®</sup> Endcaps