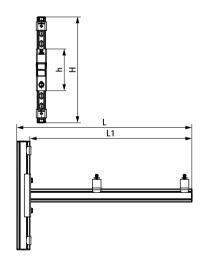

| Part No.                                                                      | Туре   | L      | L1   | Н    | h    | $F_{a,z}$ | Pack 1 | App. |
|-------------------------------------------------------------------------------|--------|--------|------|------|------|-----------|--------|------|
|                                                                               |        |        | (mm) | (mm) | (mm) | (N)       |        |      |
| 6901975                                                                       | 62   H | 819 mm | 750  | 508  | 200  | 1,200     | 1      | pc.  |
| Max. allowed load $F_{q,z}$ per Set: 1.200 Newton (Total weight of the unit). |        |        |      |      |      |           |        |      |