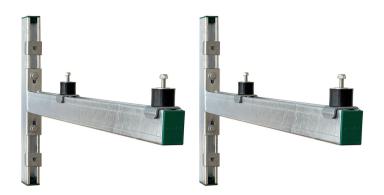

## Walraven Wall Mounting Set 62 H

universal Mounting Set for outdoor appliances

(H 19 20)

## Features and Benefits

- suitable for indoor and outdoor use
- universal mounting brackets for fixing indoor and outdoor appliances to the wall
- designed for the most common standard heat pumps (for heat pump models with female thread, Walraven Wall Mounting set consists of: ISO Kit 6901998 needs to be ordered separately - see assembly instruction)
- stepless adjustable in height and wall
- with anti-vibration mounts type Walraven VibraTek® SB-MM

- material: steel 1.0332
- material: vibration damper; rubber SBR + NR 55°+-5 Shore A steel class 4.8
- surface treatment: hot dip galvanized (EN-ISO 1461)
- - 2 Cantilever Arms type RapidStrut 62
  - 2 lengths of 500mm wall rail type RapidStrut 62|H
  - 4 vibration dampers with preassembled fasteners
  - 6 rail endcaps
  - fasteners to connect Cantilever Arms to the wall rail
  - assembly instruction
  - anchors for mounting to the wall not included (order seperately)