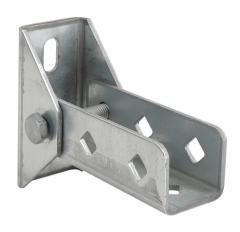

## Walraven Strut Wall Plate (Hinged) (BUP1000)

(H 12 25)

fixing to wall

## **Features and Benefits**

- wall plate with hinging U-profile
- for wall fixing of rail
- rail can be fixed with slot downwards or sideways
- also used to strengthen constructions with Strut 41x41
- material: steel 1.0332
- surface protection:
  - product is part of the Walraven BIS UltraProtect® 1000 system
  - suitable for in- and outdoor applications
  - stands min. 1,000 hours salt spray test (max. 5% red rust) according to ISO 9227