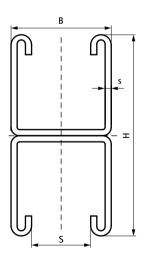

for more information about the max. allowed load ( $F_{a,z}$ ) please refer to the loading tables or our online datasheet 'Walraven RapidStrut<sup>®</sup> Data Sheet'

| Part No. | L   | В    | Н           | S    | S    | BndS |
|----------|-----|------|-------------|------|------|------|
|          |     | (mm) | (mm)        | (mm) | (mm) |      |
| 6507646  | 6 m | 41   | 82 (41 x 2) | 2.50 | 22   | 150  |