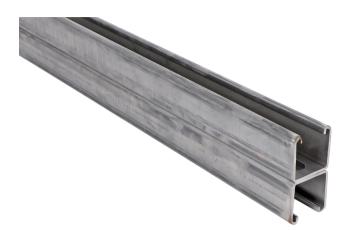

## Walraven RapidStrut<sup>®</sup> Stainless Steel Fixing Rail

(M 45 10)

## Features and Benefits

- universal rail system
- distance between rail end and first hole is always equal
- a continuous graduated centimetre scale on one side
- inward formed flanges with serrated profile for extra grip
- material: stainless steel 1.4404 (AISI 316L)