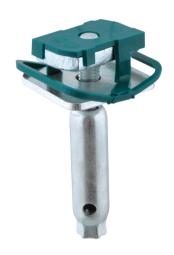

## Walraven RapidStrut® Ball Swivel Hanger

(H 24 75)

fixing to Strut rail

## Features and Benefits

- slide nut with ball swivel hanger, washer and BIS RapidStrut® spring
- recommended for metal pipes up to DN 50, plastic pipes up to DN 100
- ready-to-use pre-assembled for a quick fixing, and retains assembly in place before final tightening
- with inspection hole to check screw-in depth (attention: when the threaded rod is screwed-in too deep, the ball swivel is blocked)
- screw-in depth is continuously variable (see LU)
- material: metal parts made of steel 1.0332; spring(s) made of POM (polyoxymethylene), green
- zinc plated
- tested for fire safety according to EN 1363-1