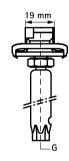

| Part No. | G   | L     | LU   | S    | Lm1  | SW1  | SW2  | For Rail | $F_{a,z}$ | Pack 1 |
|----------|-----|-------|------|------|------|------|------|----------|-----------|--------|
|          |     |       | (mm) | (mm) | (mm) | (mm) | (mm) |          | (N)       |        |
| 66530805 | M8  | 80 mm | 43   | 6.0  | 50   | 13   | 10   | Strut    | 3,100     | 25     |
| 66530005 | M10 | 80 mm | 43   | 8.0  | 50   | 13   | 12   | Strut    | 3,100     | 25     |