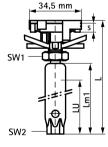

| Part No. | G   | L     | LU   | S    | Lm1  | SW1  | SW2  | For Rail | $F_{a,z}$ | Pack 1 |
|----------|-----|-------|------|------|------|------|------|----------|-----------|--------|
|          |     |       | (mm) | (mm) | (mm) | (mm) | (mm) |          | (N)       |        |
| 66530805 | M8  | 80 mm | 43   | 6.0  | 50   | 13   | 10   | Strut    | 3,100     | 25     |
| 66530005 | M10 | 80 mm | 43   | 8.0  | 50   | 13   | 12   | Strut    | 3,100     | 25     |