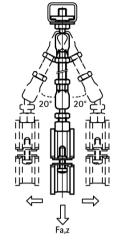

Please note. Always use 2 ball swivel hangers and secure by additional hexagon nut (see application picture). The maximum length change that can be dealt with, depends on the fixing distance (ceiling – pipe). The height difference that occurs as a result, needs to be taken into consideration. To be used in combination with BIS Ball Swivel Hangers. Product can be found on page E 10 05.