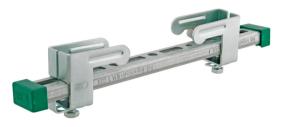

## Walraven Rail 30x15 'Light Duty' Set

fixing to steel beam up to flange 20 mm

(G 40 35)

## Features and Benefits

- for suspension of light components like cable trays, duct work, etc. onto beams without welding or drilling
- up to flange thickness 20 mm
- material: beam clamp made of steel; rail made of steel 1.0242
- beam clamp also available loose
- beam clamp: zinc plated; rail: pregalvanized
  - consists of:
  - 1 length of rail 30x15 mm
  - 2 Beam clamps 30x15 (Part No. 6071000)
  - 2 Rail End Caps