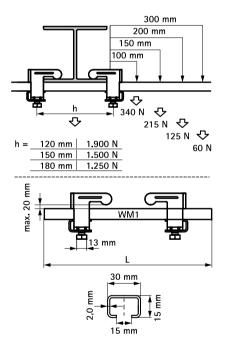

| Part No. | <b>A</b><br>(mm) | L      | From Rail | CSTB | Pack 1 |
|----------|------------------|--------|-----------|------|--------|
| 6071400  | < 20             | 400 mm | 30x15     | CSTB | 20     |
| 6071600  | < 20             | 600 mm | 30x15     | CSTB | 15     |