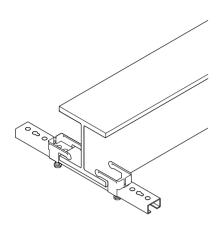

## Walraven Rail 30x15 'Light Duty' Set

fixing to steel beam up to flange 20 mm

(G 40 35)

## Features and Benefits

- for suspension of light components like cable trays, duct work, etc. onto beams without welding or drilling
- up to flange thickness 20 mm
- material: beam clamp made of steel; rail made of steel 1.0242
- beam clamp also available loose
- beam clamp: zinc plated; rail: pregalvanized
  - consists of:
  - 1 length of rail 30x15 mm
  - 2 Beam clamps 30x15 (Part No. 6071000)
  - 2 Rail End Caps