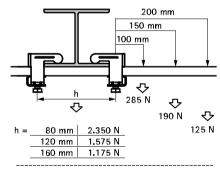

## Features and Benefits

- for suspension of light components like cable trays, duct work, etc. onto beams without welding or drilling
- up to flange thickness 12 mm
- material: beam clamp made of steel; rail made of steel 1.0242
- beam clamp also available loose
- beam clamp: zinc plated; rail: pregalvanized
  - consists of:
  - 1 length of rail 27x18 mm
  - 2 Beam clamps 27x18 (Part No. 6070000)
    2 Difference (Part No. 6070000)
  - 2 Rail End Caps