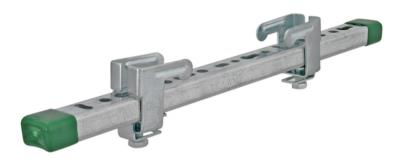

## Walraven Rail 27x18 'Light Duty' Set

fixing to steel beam up to flange 12 mm

(G 40 30)

## Features and Benefits

- for suspension of light components like cable trays, duct work, etc. onto beams without welding or drilling
- up to flange thickness 12 mm
- material: beam clamp made of steel; rail made of steel 1.0242
- beam clamp also available loose
- beam clamp: zinc plated; rail: pregalvanized
  - consists of:
  - 1 length of rail 27x18 mm
  - 2 Beam clamps 27x18 (Part No. 6070000)
    2 Difference (Part No. 6070000)
  - 2 Rail End Caps