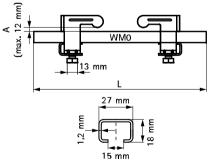

## Walraven Rail 27x18 'Light Duty' Set

fixing to steel beam up to flange 12 mm

(G 40 30)

| Part No. | <b>A</b><br>(mm) | L      | From Rail | CSTB | Pack 1 |
|----------|------------------|--------|-----------|------|--------|
| 6070400  | < 12             | 400 mm | 27x18     | CSTB | 20     |