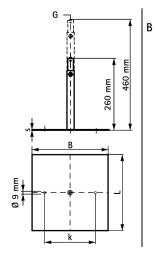

## **Features and Benefits**

- the spiral tube can be connected to the support by use of suspension band
- with height-adjustable stand with M8connection (male thread)
- material: steel
- base plate pre-galvanized; stand zinc plated

| Part No. | D    | Model            | G  | L      | В    | S    | k    | Pack 1 |
|----------|------|------------------|----|--------|------|------|------|--------|
|          | (mm) |                  |    |        | (mm) | (mm) | (mm) |        |
| 4125031  | 0.0  | Base plate small | M8 | 100 mm | 150  | 2.0  | 100  | 5      |
| 4125036  | 0.0  | Base plate large | M8 | 300 mm | 300  | 2.0  | 200  | 5      |