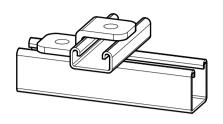

## **Features and Benefits**

- to connect Strut rails to wall or ceiling
- connector to make Z-connections between Strut rails
- can also be used to hang threaded rods from the ceiling with the possibility to adjust the height even after the pipe clamp / pipe is installed
- user friendly by rounded edges