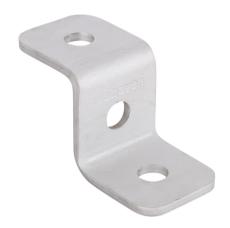

## BIS Strut Stainless Steel Z-Connector

(M 60 23)

to make Strut rail fabrications

## **Features and Benefits**

- to connect Strut rails to wall or ceiling
- connector to make Z-connections between Strut rails
- can also be used to hang threaded rods from the ceiling with the possibility to adjust the height even after the pipe clamp / pipe is installed
- user friendly by rounded edges

material: stainless steel 1.4404 (A4) - EN 10088, AISI 316L

| Part No. | L     | В    | Н    | h    | S    | d1     | k    | For Rail    | Pack 1 |
|----------|-------|------|------|------|------|--------|------|-------------|--------|
|          |       | (mm) | (mm) | (mm) | (mm) | (mm)   | (mm) |             |        |
| 66587504 | 86 mm | 40   | 45   | 41   | 4.0  | Ø 12.2 | -    | Strut 41x41 | 50     |