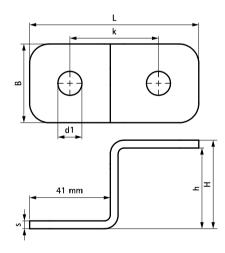

material: stainless steel 1.4404 (A4) - EN 10088, AISI 316L

| Part No. | L     | В    | Н    | h    | S    | d1     | k    | For Rail    | Pack 1 |
|----------|-------|------|------|------|------|--------|------|-------------|--------|
|          |       | (mm) | (mm) | (mm) | (mm) | (mm)   | (mm) |             |        |
| 66587504 | 86 mm | 40   | 45   | 41   | 4.0  | Ø 12.2 | -    | Strut 41x41 | 50     |