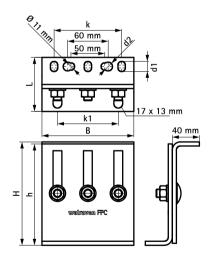

| Part No.                                                                                                                                                             | L     | В    | Н            | h    | d1      | d2     | k    | k1   | F <sub>a,z</sub> | F <sub>a,y</sub> | F <sub>a,x</sub> | Pack 1 |   |
|----------------------------------------------------------------------------------------------------------------------------------------------------------------------|-------|------|--------------|------|---------|--------|------|------|------------------|------------------|------------------|--------|---|
|                                                                                                                                                                      |       | (mm) | (mm)         | (mm) | (mm)    | (mm)   | (mm) | (mm) | (N)              | (N)              | (N)              |        |   |
| 6697206                                                                                                                                                              | 80 mm | 136  | 153 -<br>268 | 150  | 15 x 11 | Ø 13.0 | 100  | 90   | 14,300           | 11,500           | 3,200            | 2      | 4 |
| * Depending on the situation, please contact Walraven Technical Support for advice on safe loads.<br>Note! Console, Clamps and Anchors are to be ordered separately. |       |      |              |      |         |        |      |      |                  |                  |                  |        |   |