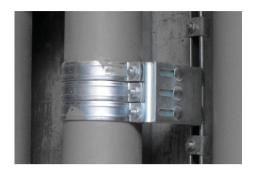

## Features and Benefits

- flexible use console module for high forces (depending on the situation, detailed design by technical service)
- can be used as a pipe connection point in conjunction with 2 or 3 heavy-duty clamps type Stainless Steel Heavy Duty Clamps and Stainless Steel Heavy Duty Clamps with Lining
- tightening torque 75 Nm for the console fixing screws
- material: metal parts made of stainless steel 1.4404 (A4) - EN 10088, AISI 316L; bolts, nuts, washers made of stainless steel 1.4401 (A4) - EN 10088, AISI 316