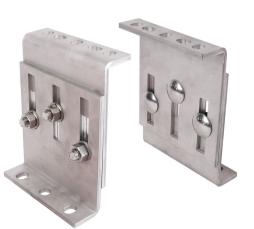

## BIS Stainless Steel Fixpoint Console FPC 'Medium'

(M 19 02)

## Features and Benefits

- flexible use console module for high forces (depending on the situation, detailed design by technical service)
- can be used as a pipe connection point in conjunction with 2 or 3 heavy-duty clamps type Stainless Steel Heavy Duty Clamps and Stainless Steel Heavy Duty Clamps with Lining
- tightening torque 75 Nm for the console fixing screws
- material: metal parts made of stainless steel 1.4404 (A4) - EN 10088, AISI 316L; bolts, nuts, washers made of stainless steel 1.4401 (A4) - EN 10088, AISI 316