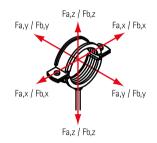

| Part No.                                                                                                                                                             | L     | В    | Н            | h    | d1      | d2     | k    | k1   | F <sub>a,z</sub> | F <sub>a,y</sub> | F <sub>a,x</sub> | Pack 1 |   |
|----------------------------------------------------------------------------------------------------------------------------------------------------------------------|-------|------|--------------|------|---------|--------|------|------|------------------|------------------|------------------|--------|---|
|                                                                                                                                                                      |       | (mm) | (mm)         | (mm) | (mm)    | (mm)   | (mm) | (mm) | (N)              | (N)              | (N)              |        |   |
| 6697206                                                                                                                                                              | 80 mm | 136  | 153 -<br>268 | 150  | 15 x 11 | Ø 13.0 | 100  | 90   | 14,300           | 11,500           | 3,200            | 2      | 4 |
| * Depending on the situation, please contact Walraven Technical Support for advice on safe loads.<br>Note! Console, Clamps and Anchors are to be ordered separately. |       |      |              |      |         |        |      |      |                  |                  |                  |        |   |