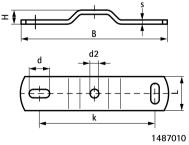

| Part No. | Model                                         | L     | В    | Н    | h    | S    | d1     | d2   | k    | Colour          | Pack 1 |
|----------|-----------------------------------------------|-------|------|------|------|------|--------|------|------|-----------------|--------|
|          |                                               |       | (mm) | (mm) | (mm) | (mm) | (mm)   | (mm) | (mm) |                 |        |
| 1487000  | Stainless steel<br>with threaded<br>connector | 25 mm | 104  | 36   | 25   | 3    | 15 x 6 | -    | 80   | Grey (RAL 7035) | 50     |