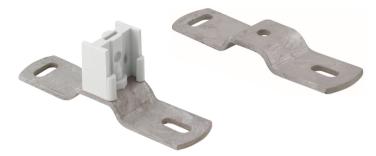

## Features and Benefits

- for fixing of rain water pipe over expansion joints
- with 'claws' which grip on to the band
- material: connection bracket made of stainless steel 1.4404 (AISI 316L); connector made of PC (polycarbonate), grey