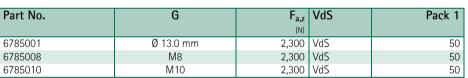

| with VdS-approval - certificate number G |
|------------------------------------------|
| 4070033                                  |

Maximum load  $(F_{0,2})$  depends on the load capacity of the trapezium shaped roofing sheet. Before mounting, the roof load capacity has to be confirmed by a structural engineer.