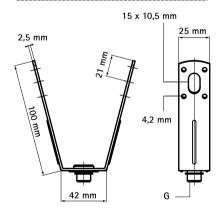

## BIS Roofing Sheet Hanger VdS

fixing to profiled roofing sheet

(K 25 05)

- for mounting to profiled roofing sheet by means of pop rivets or threaded rod
- for fixing pipes up to DN 50 in stationary water extinguishing systems to profiled roofing sheets according to VdS guidelines
- variable distance to roof hanger by using a threaded rod
- material: steel
- pre-galvanized

| with VdS-approval - certificate number G |
|------------------------------------------|
| 4070033                                  |

Maximum load  $(F_{0,2})$  depends on the load capacity of the trapezium shaped roofing sheet. Before mounting, the roof load capacity has to be confirmed by a structural engineer.