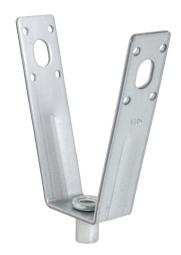

## BIS Roofing Sheet Hanger VdS

fixing to profiled roofing sheet

(K 25 05)

- for mounting to profiled roofing sheet by means of pop rivets or threaded rod
- for fixing pipes up to DN 50 in stationary water extinguishing systems to profiled roofing sheets according to VdS guidelines
- variable distance to roof hanger by using a threaded rod
- material: steel
- pre-galvanized