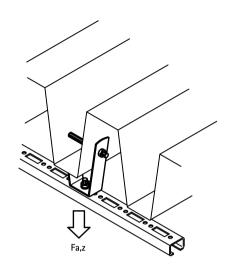

## BIS Roofing Sheet Hanger VdS

fixing to profiled roofing sheet

(K 25 05)

- for mounting to profiled roofing sheet by means of pop rivets or threaded rod
- for fixing pipes up to DN 50 in stationary water extinguishing systems to profiled roofing sheets according to VdS guidelines
- variable distance to roof hanger by using a threaded rod
- material: steel
- pre-galvanized

| with VdS-approval - certificate number G |
|------------------------------------------|
| 4070033                                  |

Maximum load  $(F_{0,2})$  depends on the load capacity of the trapezium shaped roofing sheet. Before mounting, the roof load capacity has to be confirmed by a structural engineer.